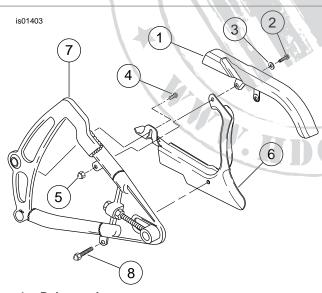

- 1. Belt guard, upper
- 2. Bolt. hex
- 3. Washer, flat
- 4. Screw
- 5. Nut, acorn
- 6. Belt guard, lower
- 7. Fork, rear
- Acorn bolt

Figure 1. Stock Belt Guard Removal

## REMOVING STOCK PLASTIC LOWER BELT **GUARD**

- 1. See Figure 1. Remove the hex head bolt (2), washer (3), acorn nut (5), hex head screw (4) and acorn bolt (8) attaching plastic belt guard to rear fork.
- Remove the plastic belt guard. Save fasteners (2), and (4), washer (3), acorn nut (5) and acorn bolt (8) for installing new chrome belt guard.