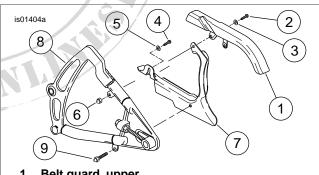

- 1. Belt guard, upper
- 2. Bolt, hex
- 3. Washer, flat
- 4. Screw
- 5. Washer (from kit)
- 6. Nut, acorn
- 7. Belt guard, chrome (from kit)
- 8. Fork, rear
- Acorn bolt

Figure 2. Chrome (Kit) Belt Guard Installation

## **INSTALLING CHROME LOWER BELT** GUARD

- See Figure 2. Position the new chrome belt guard from kit over belt. Align the holes in guard with mounting lugs on rear fork. Install acorn bolt (9) through mounting lug and fasten to belt guard. Finger tighten only.
- Install screw (4) with washer (5, from kit) through belt guard and fasten to threaded mounting lug. Position the guard for adequate clearance and finger tighten screw.
- At the upper belt guard, install the original forward hex bolt (2) and original washer (3) through the upper guard (1), then through the upper hole in chrome belt guard and through mounting lug on rear fork. Secure with original acorn nut.
- Tighten all hardware to 110 in-lbs (12.4 Nm).