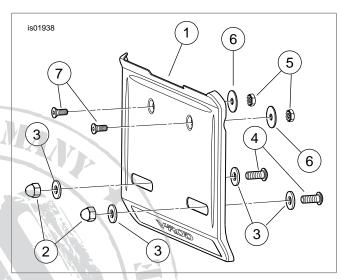

### INSTALLATION

- Remove the current license plate, discarding the existing hardware.
- 2. Remove and discard the reflector bracket from the license plate bracket.
- Hold the chrome cover up to the bracket. Align the slots of the cover with the slots in the bracket, and align the two upper holes of the cover with the two upper holes in the bracket. The back of the cover should now mate up to the front surface of the bracket.
- 4. Assemble the chrome cover to the bracket by inserting one #10-32 flat head screw (7) through the bracket cover. From the back side of the bracket, place one #10 fender washer (6) on the flat head screw (7). Attach with one #10-32 KEPS® nut (5) and tighten securely. Repeat for the other side.
- 5. Reinstall the license plate by inserting one 1/4-20 button head screw (4) through a 1/4 inch flat washer (3). Insert the screw and washer assembly through the back side of the bracket and through the license plate mounting hole. Attach the license plate with a 1/4 inch flat washer (4) and a 1/4-20 acorn nut (2). Repeat for the second license plate mounting hole.
- Center the license plate on the cover. Securely tighten the acorn nuts.

# SERVICE PARTS

Figure 1. Service Parts: Chrome License Plate Bracket Cover Kit

**Table 1. Service Parts** 

| Item | Description (Quantity)                    | Part Number         |
|------|-------------------------------------------|---------------------|
| 1    | Cover, license plate bracket              | Not Sold Separately |
| 2    | Acorn nut, 1/4-20, Chrome (2)             | 94012-00            |
| 3    | Washer, flat, 1/4 inch, Chrome (4)        | Not Sold Separately |
| 4    | Screw, button head, 1/4-20 x 5/8 inch (2) | 94385-92T           |
| 5    | Nut, KEPS, #10-32 (2)                     | Not Sold Separately |
| 6    | Washer, fender, #10 (2)                   | Not Sold Separately |
| 7    | Screw, flat head, #10-32 x 1/2 in (2)     | 94228-00            |