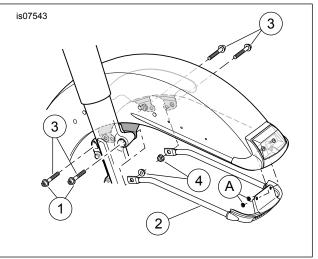

# **Kit Contents**

See Figure 1 and Table 1.

## INSTALLATION

- 1. Remove the nuts that attach the fender tip to the fender. Leave fender tip installed. Do not discard.
- 2. Remove the two forward facing screws that mount fork sliders to fender and discard.
- 3. Install rail casting underneath fender to fender tip studs through holes (A). Attach nuts to the studs again. Do not tighten.
- Apply a few drops of Loctite<sup>®</sup> 271 High Strength Threadlocker and Sealant - Red on two socket head cap screws (3). Attach rails to inside of fender using socket head cap screw (3), washer (1) and flange nut (4).

- Remove two rear facing screws that mount fender to fork sliders and discard. Apply Loctite<sup>®</sup> 271 High Strength Threadlocker and Sealant - Red on the two socket head cap screws (3). Install the two socket head cap screws (3) and washer (1). Do not tighten.
- 6. Center the fender about the tire.
- 7. Tighten all four socket head cap screws (3) 19–24.4 N⋅m (16–20 ft-lbs).
- 8. Tighten fender tip nuts to 13.6 N·m (20–25 in-lbs).

## SERVICE PARTS

Figure 1. Service Parts: Air Wing Front Fender Rail Kit

#### Table 1. Service Parts Table

| Item                                              | Description (Quantity)     | Part Number         |
|---------------------------------------------------|----------------------------|---------------------|
| 1                                                 | Plain washer, type A (4)   | 6702                |
| 2                                                 | fender rail                | Not Sold Separately |
| 3                                                 | Socket head cap screw (4)  | 10200267            |
| 4                                                 | Flange nut (2)             | 7531                |
| Items mentioned in text, but not included in kit: |                            |                     |
| A                                                 | Slotted holes in front tip |                     |