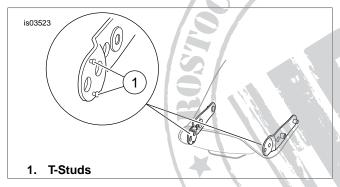

-J04088 1 of 4

Figure 2. Screw and Washer Removal

 See Figure 3. Using pliers and a twisting motion, remove T-Studs (1) from both fender brackets. T-Studs must be removed to provide clearance for Bobtail Support Bracket mounting.

Figure 3. T-Stud Removal