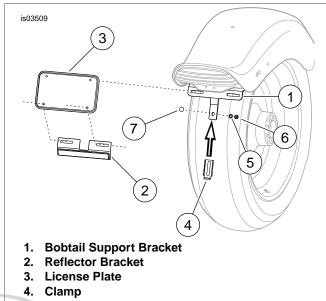

-J04088 2 of 4

Figure 6. Attaching Reflector to Reflector Bracket

- See Figure 7. Attach reflector bracket (2) (assembled in previous step) to lower portion of license plate (3) using hardware from License Plate Mounting Kit 94109-95 or similar. Tighten screws to 30-50 in-lbs (3.4-5.6 Nm).
- 5. See Figure 7. Loosely attach previously removed clamp (4) to Bobtail Support Bracket (1) using previously removed bolt (7), washer (5), and nut (6).
- 6. See Figure 7. Attach license plate (3) to Bobtail Support Bracket (1) using hardware from License Plate Mounting Kit 94109-95 or similar. Tighten screws to 30-50 **in-lbs** (3.4-5.6 Nm).
- 7. See Figure 7. Secure clamp (4) to license plate (3) by tightening nut to 60-90 **in-lbs** (6.8-10.2 Nm).

- 5. Washer
- 6. Nut
- 7. Bolt

Figure 7. License Bracket Assembly

Completing the installation of this kit provides the rear mounting points for the Bobtail Luggage Rack Kit 60161-06. Use instructions provide with Bobtail Luggage Rack Kit to complete the luggage rack installation