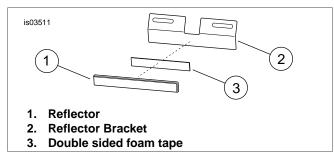

#### NOTE

Prior to reusing the reflector in the next Step, remove all residue from previous installation. Clean surfaces with isopropyl alcohol.

See Figure 6. Attach reflector (1) to the Reflector Bracket
using double sided foam tape (3). Center the reflector in the space provided on reflector bracket.

-J04088 2 of 4

Figure 6. Attaching Reflector to Reflector Bracket

- See Figure 7. Attach reflector bracket (2) (assembled in previous step) to lower portion of license plate (3) using hardware from License Plate Mounting Kit 94109-95 or similar. Tighten screws to 30-50 in-lbs (3.4-5.6 Nm).
- 5. See Figure 7. Loosely attach previously removed clamp (4) to Bobtail Support Bracket (1) using previously removed bolt (7), washer (5), and nut (6).
- 6. See Figure 7. Attach license plate (3) to Bobtail Support Bracket (1) using hardware from License Plate Mounting Kit 94109-95 or similar. Tighten screws to 30-50 **in-lbs** (3.4-5.6 Nm).
- 7. See Figure 7. Secure clamp (4) to license plate (3) by tightening nut to 60-90 **in-lbs** (6.8-10.2 Nm).