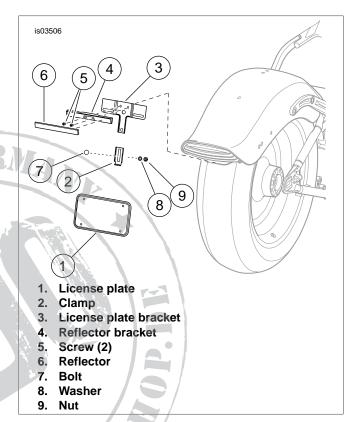

## **Removal of Old Components**

 See Figure 1. Remove, and completely disassemble all parts as shown. Use care to not damage the reflector (6) during removal process. Discard items (3), and (4). Reinstall screws (5) into LED taillight housing. Save remaining parts for future use.

Figure 1. License Plate Bracket and Reflector Removal