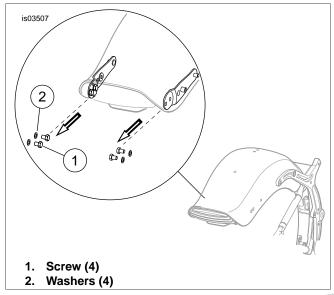

### NOTE

Before beginning Step 2 take precautions to prevent the LED taillight housing from dropping when the screws are removed.

2. See Figure 2. Remove all four screws (1) and washers (2) as shown. Save parts for reassembly.

-J04088 1 of 4

Figure 2. Screw and Washer Removal

 See Figure 3. Using pliers and a twisting motion, remove T-Studs (1) from both fender brackets. T-Studs must be removed to provide clearance for Bobtail Support Bracket mounting.