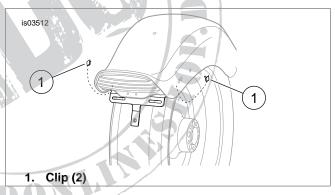

# NOTE

Before proceeding with the next step clean the underside of the fender thoroughly with soapy water, then wipe down the surface with isopropyl alcohol to remove all residue.

 See Figure 5 and Table 1. Peel off release film from adhesive on each clip (1). Attach each clip to underside of fender near taillight mounting bracket. Use clip to secure taillight wiring.

Figure 5. Clip Installation