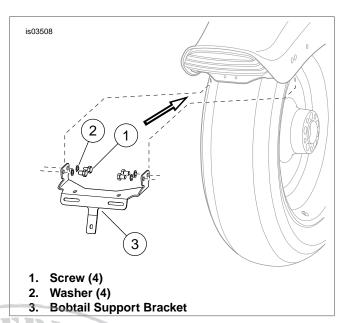

### **New Component Installation**

 See Figure 4. Attach Bobtail Support Bracket (3) from kit, and LED taillight housing using four previously removed screws (1), and washers (2) as shown. Tighten screws to 15-20 ft-lbs (20.3-27.1 Nm).

Figure 4. Bobtail Support Bracket Installation