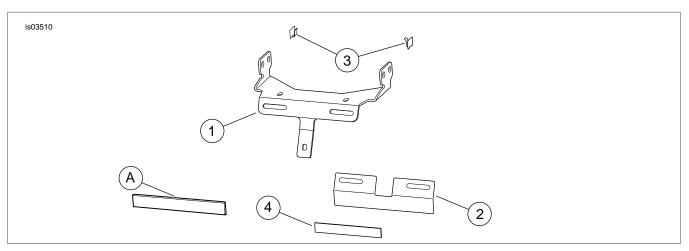

### **Kit Contents**

See Figure 8 and Table 1.

# **SERVICE PARTS**

Figure 8. Service Parts Illustration: Bobtail Rack Support

Table 1. Service Parts Table

| Item                                              | Description (Quantity)    | Part Number         |
|---------------------------------------------------|---------------------------|---------------------|
| 1                                                 | Bobtail Support Bracket   | Not Sold Separately |
| 2                                                 | Reflector Bracket         | Not Sold Separately |
| 3                                                 | Clip, adhesive backed (2) | 10102               |
| 4                                                 | Tape, doubled sided, foam | 53791-06            |
| Items mentioned in text, but not included in kit: |                           |                     |
| А                                                 | Reflector                 | 59988-72A           |