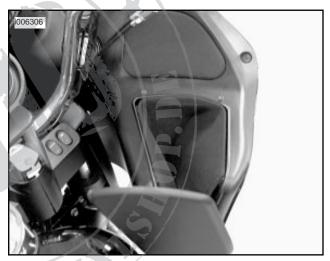

#### Installation

- Carefully cut each piece of fastening tape into the following lengths: (1) 6 in. piece, (2) 5 in. pieces, (1) 2 in. piece, (1) 1 in. piece.
- Peel backing off pieces of tape and place tape in locations shown in Figure 1. The 6 in. piece of tape goes on the inboard side of the compartment.
- 3. See Figure 2. Place liner in compartment making sure the trim at the top of the liner is securely attached to the tape. The right and left liners are cut to fit into their respective compartments.

The liners can be remove and washed with soap and water as needed.

Figure 1. Applying Tape (right side shown)

Figure 2. Installing Liner in Compartment