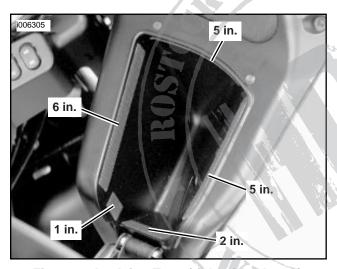

#### Installation

- Carefully cut each piece of fastening tape into the following lengths: (1) 6 in. piece, (2) 5 in. pieces, (1) 2 in. piece, (1) 1 in. piece.
- Peel backing off pieces of tape and place tape in locations shown in Figure 1. The 6 in. piece of tape goes on the inboard side of the compartment.
- 3. See Figure 2. Place liner in compartment making sure the trim at the top of the liner is securely attached to the tape. The right and left liners are cut to fit into their respective compartments.

The liners can be remove and washed with soap and water as needed.

Figure 1. Applying Tape (right side shown)

Figure 2. Installing Liner in Compartment