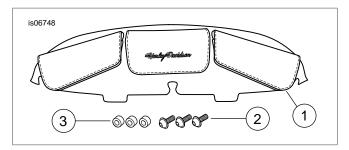

#### **Kit Contents**

See Figure 5 and Table 1.

## **SERVICE PARTS**

Figure 5. Service Parts: Fairing Pouch

**Table 1. Service Parts** 

| Item | Description (Quantity)    | Part Number         |
|------|---------------------------|---------------------|
| 1    | Fairing pouch             | Not Sold Separately |
| 2    | Screw (3)                 | 2491                |
| 3    | Spacer (3)                | 12400003            |
| 4    | Snap head (3) (not shown) | Not Sold Separately |