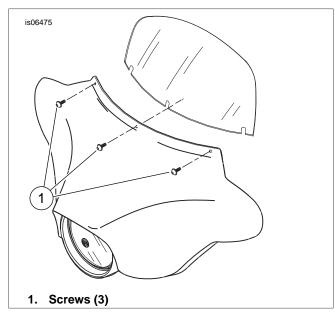

#### INSTALLATION

- 1. See Figure 1. Remove the three front fairing screws at the top of the fairing and discard.
- 2. Loosen the remaining screws holding the outer fairing to the inner fairing, but do not remove.
- Gently pull back outer fairing. Remove the windshield and set aside.
- 4. See Figure 2. Take the three new fairing screws and spacers from the kit. Holding a spacer securely with a needle nose pliers, hold spacer between inner and outer fairings. Insert screw through outer fairing and the spacer. Tighten screw loosely. Repeat this step for the remaining two fairing screws and spacers.

Figure 1. Fairing / Windshield Screws

Figure 2. Install Screws, Spacers and Windshield

-J05143 1 of 2

Figure 3. Fairing Pouch

Figure 4. Fairing Pouch