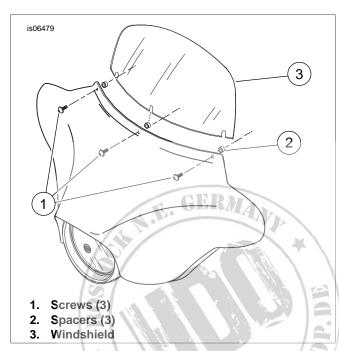

#### INSTALLATION

- 1. See Figure 1. Remove the three front fairing screws at the top of the fairing and discard.
- 2. Loosen the remaining screws holding the outer fairing to the inner fairing, but do not remove.
- Gently pull back outer fairing. Remove the windshield and set aside.
- 4. See Figure 2. Take the three new fairing screws and spacers from the kit. Holding a spacer securely with a needle nose pliers, hold spacer between inner and outer fairings. Insert screw through outer fairing and the spacer. Tighten screw loosely. Repeat this step for the remaining two fairing screws and spacers.

#### NOTE

If installing this kit with Windshield Molding kits discard the mounting screws in this kit. Refer to the Parts and Accessories catalog for the correct screw to use.

- 5. Insert windshield between inner and outer fairings.
- 6. See Figure 3. Slide the fairing pouch between the windshield and inner fairings.
- 7. Make sure that both the windshield and fairing pouch are fully seated. Inspect both ends of the fairing pouch. Only the bare plastic back of the fairing pouch should be clamped between the inner and outer fairings. If any vinyl covering is below the top edge of the fairing adjust pouch until the vinyl is above the clamping area. Tighten the three fairing screws to 20-30 **in-lbs** (2.3-3.4 Nm).

Figure 1. Fairing / Windshield Screws

Figure 2. Install Screws, Spacers and Windshield

-J05143 1 of 2

Figure 3. Fairing Pouch

Figure 4. Fairing Pouch