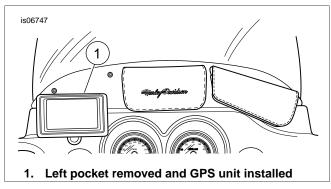

#### NOTE

See Figure 4. If you use a GPS unit, the left side pocket can be unsnapped and removed and your GPS unit can be installed in the normal location. Three snap heads are provided to cover the snaps.

Figure 1. Fairing / Windshield Screws

Figure 2. Install Screws, Spacers and Windshield

-J05143 1 of 2

Figure 3. Fairing Pouch

Figure 4. Fairing Pouch