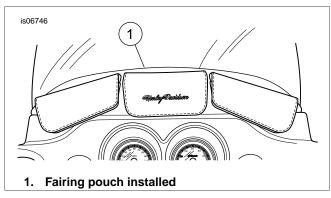

#### NOTE

If installing this kit with Windshield Molding kits discard the mounting screws in this kit. Refer to the Parts and Accessories catalog for the correct screw to use.

- 5. Insert windshield between inner and outer fairings.
- 6. See Figure 3. Slide the fairing pouch between the windshield and inner fairings.
- 7. Make sure that both the windshield and fairing pouch are fully seated. Inspect both ends of the fairing pouch. Only the bare plastic back of the fairing pouch should be clamped between the inner and outer fairings. If any vinyl covering is below the top edge of the fairing adjust pouch until the vinyl is above the clamping area. Tighten the three fairing screws to 20-30 **in-lbs** (2.3-3.4 Nm).

Figure 1. Fairing / Windshield Screws

Figure 2. Install Screws, Spacers and Windshield

-J05143 1 of 2

Figure 3. Fairing Pouch

Figure 4. Fairing Pouch