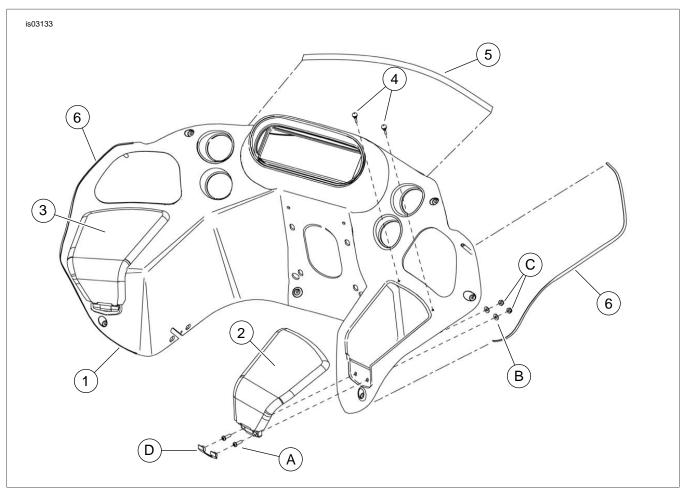

# **Additional Parts Required**

See Figure 1. When removing the inner fairing components, retain items A through E for installation of the new inner fairing.

#### **Kit Contents**

See Figure 1 and Table 1.

#### NOTE

For steps 4 and 5, refer to the GLOVE BOX DOOR/HINGE Removal and Installation procedures in the CHASSIS section of the Service Manual.

- Install the storage box cover hinge and hardware to the new left and right storage box covers before installing covers onto inner fairing.
- See Figure 1. Install the right hand storage box cover (2) and left hand storage box cover (3) on the new inner fairing using the saved hardware.
- Clean outside edge surface of the new inner fairing (1) with a 50/50 isopropyl alcohol/water solution in preparation for installing the rubber trim molding. Allow surface to dry thoroughly.
- Test the correct placement of side trim rubber molding (6), with the long side of the strip channel of the inside of the fairing edge, before installation.
- 8. Test the correct placement of top trim rubber molding (5).

# **SERVICE PARTS**

Figure 1. Service Parts: Road Glide Inner Fairing

**Table 1. Service Parts Table** 

| Item         | Description (Quantity)                | Part Number         |
|--------------|---------------------------------------|---------------------|
| 1            | Fairing, Inner                        | Not Sold Separately |
| 2            | Cover, stirage box, right hand        | 58727-07XX          |
| 3            | Cover, storage box, left hand         | 58728-07XX          |
| 4            | Bumper, fairing door (2 per cover)    | 58888-98A           |
| 5            | Top trim                              | 64256-98            |
| 6            | Side trim (2)                         | 58359-98            |
| Items mentio | ned in text, but not included in kit: | 1                   |
| А            | Screw, pan (2 per cover)              | 2665                |
| В            | Washer (2 per cover)                  | 6716                |
| С            | Nut, hex lock (2 per cover)           | 7624                |
| D            | Hinge cover storage box (2)           | 58459-98            |
| Е            | Barrel hinge (4) (not shown)          | 64255-98            |