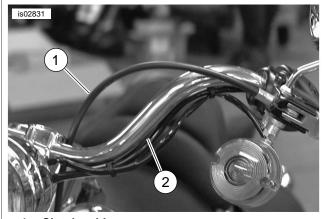

## Windshield Installation

- See Figure 1. Relocate the clutch cable (1) to the inside of the handlebar (2) as follows:
  - a. Slide the rubber boot off the cable adjuster. The adjuster is located approximately halfway along the clutch cable alongside the front frame downtube.
  - b. Holding the cable adjuster with a 1/2-inch wrench, loosen the jam nut using a 9/16-inch wrench. Back the jam nut away from the cable adjuster. Move the adjuster toward the jam nut to introduce a large amount of free play at the hand lever.
  - c. Remove the small snap ring from the pivot pin groove at the bottom of the clutch lever bracket. Remove the pivot pin and clutch hand lever from the bracket.
  - Route the clutch cable to the inside of the handlebars.
    Connect the clutch cable to clutch lever with OE parts.
  - e. See Figure 2. Turn the cable adjuster away from the jam nut until slack is eliminated at the hand lever. Pull the clutch cable ferrule away from the clutch lever bracket to check free play. Turn the cable adjuster as necessary to obtain 0.625-0.125 inch (1.6-3.2 mm) free play between the end of the cable ferrule and the clutch lever bracket.
  - f. Hold the adjuster with a 1/2-inch wrench. Using a 9/16-inch wrench, tighten the jam nut against the cable adjuster. Cover the cable adjuster mechanism with the rubber boot.
  - g. Install a tie wrap around the right side handlebar riser to hold the right side handlebar wires.
  - h. On FXSTSB models: Install a tie wrap around the left side handlebar riser to hold the wires and clutch cable.

mounts, as well as the windshield itself, and could result in premature failure of components.

- Clutch cable
- 2. Handlebar

Figure 1. Clutch Cable Routing

Figure 2. 1/16-1/8 inch (1.6-3.2 mm) Clutch Cable Free Play