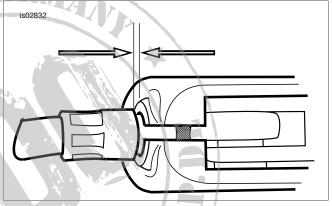

## Windshield Installation

- See Figure 1. Relocate the clutch cable (1) to the inside of the handlebar (2) as follows:
  - a. Slide the rubber boot off the cable adjuster. The adjuster is located approximately halfway along the clutch cable alongside the front frame downtube.
  - b. Holding the cable adjuster with a 1/2-inch wrench, loosen the jam nut using a 9/16-inch wrench. Back the jam nut away from the cable adjuster. Move the adjuster toward the jam nut to introduce a large amount of free play at the hand lever.
  - c. Remove the small snap ring from the pivot pin groove at the bottom of the clutch lever bracket. Remove the pivot pin and clutch hand lever from the bracket.
  - Route the clutch cable to the inside of the handlebars.
    Connect the clutch cable to clutch lever with OE parts.
  - e. See Figure 2. Turn the cable adjuster away from the jam nut until slack is eliminated at the hand lever. Pull the clutch cable ferrule away from the clutch lever bracket to check free play. Turn the cable adjuster as necessary to obtain 0.625-0.125 inch (1.6-3.2 mm) free play between the end of the cable ferrule and the clutch lever bracket.
  - f. Hold the adjuster with a 1/2-inch wrench. Using a 9/16-inch wrench, tighten the jam nut against the cable adjuster. Cover the cable adjuster mechanism with the rubber boot.
  - g. Install a tie wrap around the right side handlebar riser to hold the right side handlebar wires.
  - h. On FXSTSB models: Install a tie wrap around the left side handlebar riser to hold the wires and clutch cable.

mounts, as well as the windshield itself, and could result in premature failure of components.

- Clutch cable
- 2. Handlebar

Figure 1. Clutch Cable Routing

Figure 2. 1/16-1/8 inch (1.6-3.2 mm) Clutch Cable Free Play