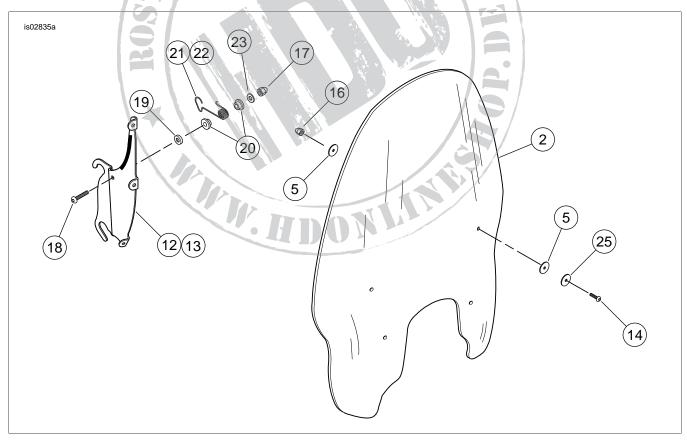

#### **Kit Contents**

See Figure 3, Figure 4 and Table 1.

# **SERVICE PARTS**

Figure 3. Service Parts: Detachable Windshield Kits EXCEPT 57969-97A

Figure 4. Service Parts, Detachable Windshield Kit 57969-97A

-J00692 3 of 5

# **SERVICE PARTS**

**Table 1. Service Parts Table** 

| Kit                                                                             | Item | Description (Quantity)                                                                                                                                                                                         | Part Number                      |
|---------------------------------------------------------------------------------|------|----------------------------------------------------------------------------------------------------------------------------------------------------------------------------------------------------------------|----------------------------------|
| Items unique to<br>Kits 57240-05,<br>58772-97 and<br>58783-97<br>(See Figure 3) | 1    | Windshield Service Kit (For Kit 57240-05. Includes Items 2, 3 and 4) Windshield Service Kit (For Kit 58772-97. Includes Items 2, 3 and 4) Windshield Service Kit (For Kit 58783-97. Includes Items 2, 3 and 4) | 57242-05<br>58559-97<br>57560-97 |
|                                                                                 | 2    | Windshield                                                                                                                                                                                                     | Not sold separately              |
|                                                                                 | 3    | Tape, horizontal (2)                                                                                                                                                                                           | 58539-97                         |
|                                                                                 | 4    | Tape, vertical (2)                                                                                                                                                                                             | 58417-77                         |
|                                                                                 | 5    | Rubber washer (6)                                                                                                                                                                                              | 58152-96                         |
|                                                                                 | 6    | Brace, windshield horizontal (outer)                                                                                                                                                                           | 58909-06                         |
|                                                                                 | 7    | Brace, windshield horizontal (inner)                                                                                                                                                                           | 58910-96                         |
| Items unique to<br>Kits 57701-08 and<br>57702-08,<br>(See Figure 3)             | 1    | Windshield Service Kit (For Kit 57701-08. Includes Items 2 through 5) Windshield Service Kit (For Kit 57702-08. Includes Items 2 through 5)                                                                    | 57719-08<br>57720-08             |
|                                                                                 | 2    | Windshield                                                                                                                                                                                                     | Not sold separately              |
|                                                                                 | 3    | Tape, horizontal (2)                                                                                                                                                                                           | 58052-78                         |
|                                                                                 | 4    | Tape, vertical (2)                                                                                                                                                                                             | 58417-77                         |
|                                                                                 | 5    | Rubber washer (6)                                                                                                                                                                                              | 58152-96                         |
|                                                                                 | 6    | Brace, windshield horizontal (outer)                                                                                                                                                                           | 59051-78A                        |
|                                                                                 | 7    | Brace, windshield horizontal (inner)                                                                                                                                                                           | 58050-78A                        |
| Items unique to<br>Kits 57898-04 and<br>58771-96<br>(See Figure 3)              | 1    | Windshield Service Kit (For Kit 57898-04. Includes Items 2, 3 and 4) Windshield Service Kit (For Kit 58771-96. Includes Items 2, 3 and 4)                                                                      | 58912-04<br>58805-96             |
|                                                                                 | 2    | Windshield                                                                                                                                                                                                     | Not sold separately              |
|                                                                                 | 3    | Tape, horizontal (2)                                                                                                                                                                                           | 58052-78                         |
|                                                                                 | 4    | Tape, vertical (2)                                                                                                                                                                                             | 58417-77                         |
|                                                                                 | 5    | Rubber washer (6)                                                                                                                                                                                              | 58152-96                         |
|                                                                                 | 6    | Brace, windshield horizontal (outer)                                                                                                                                                                           | 59051-78A                        |
|                                                                                 | 7    | Brace, windshield horizontal (inner)                                                                                                                                                                           | 58050-78A                        |
| tems unique to                                                                  | 2    | Windshield                                                                                                                                                                                                     | Not sold separately              |
| Kit 58770-96<br>(See Figure 3)                                                  | 3    | Tape, horizontal (2)                                                                                                                                                                                           | 58052-78                         |
|                                                                                 | 4    | Tape, vertical (2)                                                                                                                                                                                             | 58417-77                         |
|                                                                                 | 5    | Rubber washer (6)                                                                                                                                                                                              | 58152-96                         |
|                                                                                 | 6    | Brace, windshield horizontal (outer)                                                                                                                                                                           | 59051-78A                        |
|                                                                                 | 7    | Brace, windshield horizontal (inner)                                                                                                                                                                           | 58050-83                         |
| Items unique to<br>Kit 57969-97A<br>(See Figure 4)                              | 2    | Windshield                                                                                                                                                                                                     | Not sold separately              |
|                                                                                 | 5    | Rubber washer (8)                                                                                                                                                                                              | 58272-95                         |
|                                                                                 | 25   | 5/16 inch ID, 7/8 inch OD, chrome (4)                                                                                                                                                                          | 6352                             |
| Items unique to<br>Kit 58073-09<br>Kit 58161-09<br>(See Figure 3)               | 1    | Windshield Service Kit (For Kit 58073-09.)<br>Windshield Service Kit (For Kit 58161-08.)                                                                                                                       | 57719-08<br>57720-08             |
|                                                                                 | 6    | Brace, windshield horizontal (outer), black                                                                                                                                                                    | 58069-09                         |
|                                                                                 | 7    | Brace, windshield horizontal (inner), black                                                                                                                                                                    | 58068-09                         |
|                                                                                 | 10   | Brace, windshield vertical (outer, right side), black                                                                                                                                                          | 58045-09                         |
|                                                                                 | 11   | Brace, windshield vertical (outer, left side), black                                                                                                                                                           | 58046-09                         |
|                                                                                 | 12   | Bracket, windshield mounting (right side), black                                                                                                                                                               | 58054-09                         |
|                                                                                 | 13   | Bracket, windshield mounting (left side), black                                                                                                                                                                | 58058-09                         |

-J00692 4 of 5

**Table 1. Service Parts Table** 

| Kit                                                | Item | Description (Quantity)                                                                                                                  | Part Number |
|----------------------------------------------------|------|-----------------------------------------------------------------------------------------------------------------------------------------|-------------|
| Items common to<br>ALL Kits<br>(See Figure 3 or 4) | 10   | Brace, windshield vertical (outer, right side, for all Kits except 57969-97A)                                                           | 58406-75A   |
|                                                    | 11   | Brace, windshield vertical (outer, left side, for all Kits except 57969-97A)                                                            | 58408-75A   |
|                                                    | 12   | Bracket, windshield mounting (right side, for all Kits except 57969-97A)                                                                | 58797-96    |
|                                                    |      | Bracket, windshield mounting (right side, for Kit 57969-97A)                                                                            | 57972-97    |
|                                                    | 13   | Bracket, windshield mounting (left side, for all Kits except 57969-97A)                                                                 | 58798-96    |
|                                                    |      | Bracket, windshield mounting (left side, for Kit 57969-97A)                                                                             | 57971-97    |
|                                                    | 14   | Screw, T-27 TORX pan head, #12-24 x 13/16 inch (21 mm) long, stainless steel, with lock patch (2, for all Kits <b>except</b> 57969-97A) | 2452        |
|                                                    |      | Screw, hex socket button head, 5/16-24 x 3/4 inch (19 mm) long, with lock patch (4, for Kit 57969-97A)                                  | 94639-99    |
|                                                    | 15   | Screw, T-27 TORX pan head, #12-24 x 5/8 inch (16 mm) long, stainless steel, with lock patch (7) (for all Kits <b>except</b> 57969-97A)  | 2921        |
|                                                    | 16   | Acorn nut, #12-24 (chrome) (9, for Kits 57240-05, 57898-04, 58783-97)                                                                   | 7651        |
|                                                    |      | Acorn nut, #12-24 (chrome)<br>(9, for Kits 58772-97, 57701-08, 57702-08, 58770-96, 58771-96)                                            | 7651A       |
|                                                    |      | Acorn nut, 5/16-18 (chrome) (4, for Kit 57969-97A)                                                                                      | 94007-90T   |
|                                                    |      | Acorn nut, 1/4-20 (chrome) (3, for Kit 58669-04)                                                                                        | 94004-90T   |
|                                                    | 18   | Cap screw, hex socket head, 1/4-20 x 1-1/2 inch (38 mm) long (2)                                                                        | 94316-91T   |
|                                                    | 19   | Bushing, flat, black nylon (6, for all Kits except 57701-08 and 57702-08)                                                               | 58794-96    |
|                                                    |      | Bushing, flat, black nylon (2, for Kits 57701-08 and 57702-08)                                                                          | 58794-96T   |
|                                                    | 20   | Bushing, top hat, black nylon (4, for all Kits except 57969-97A)                                                                        | 58272-95    |
|                                                    | 3    | Bushing, top hat, black nylon (8, for Kit 57969-97A)                                                                                    | 57964-97    |
|                                                    | 21   | Windshield retaining spring (right side)                                                                                                | 58579-96A   |
|                                                    | 22   | Windshield retaining spring (left side)                                                                                                 | 58580-96A   |
|                                                    | 23   | Flat washer, chrome (2)                                                                                                                 | 6703        |
|                                                    | 24   | Trim strip (2, for all Kits <b>except</b> 57701-08 and 57702-08)                                                                        | 62540-83    |