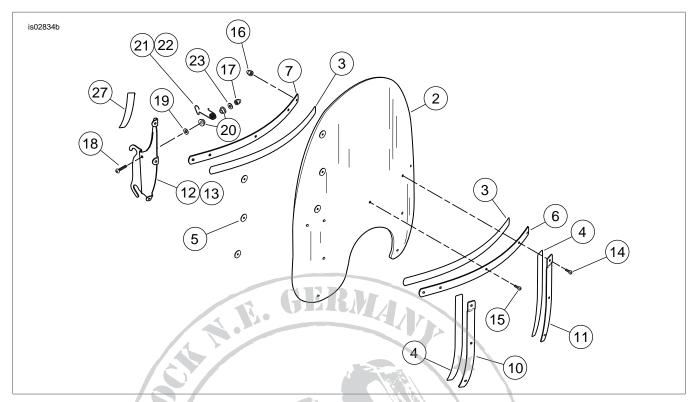

#### **Kit Contents**

See Figure 3, Figure 4 and Table 1.

# **SERVICE PARTS**

Figure 3. Service Parts: Detachable Windshield Kits EXCEPT 57969-97A

Figure 4. Service Parts, Detachable Windshield Kit 57969-97A

-J00692 3 of 5

# **SERVICE PARTS**

**Table 1. Service Parts Table** 

| Kit                                                                             | Item | Description (Quantity)                                                                                                                                                                                         | Part Number                      |
|---------------------------------------------------------------------------------|------|----------------------------------------------------------------------------------------------------------------------------------------------------------------------------------------------------------------|----------------------------------|
| Items unique to<br>Kits 57240-05,<br>58772-97 and<br>58783-97<br>(See Figure 3) | 1    | Windshield Service Kit (For Kit 57240-05. Includes Items 2, 3 and 4) Windshield Service Kit (For Kit 58772-97. Includes Items 2, 3 and 4) Windshield Service Kit (For Kit 58783-97. Includes Items 2, 3 and 4) | 57242-05<br>58559-97<br>57560-97 |
|                                                                                 | 2    | Windshield                                                                                                                                                                                                     | Not sold separately              |
|                                                                                 | 3    | Tape, horizontal (2)                                                                                                                                                                                           | 58539-97                         |
|                                                                                 | 4    | Tape, vertical (2)                                                                                                                                                                                             | 58417-77                         |
|                                                                                 | 5    | Rubber washer (6)                                                                                                                                                                                              | 58152-96                         |
|                                                                                 | 6    | Brace, windshield horizontal (outer)                                                                                                                                                                           | 58909-06                         |
|                                                                                 | 7    | Brace, windshield horizontal (inner)                                                                                                                                                                           | 58910-96                         |
| Items unique to<br>Kits 57701-08 and<br>57702-08,<br>(See Figure 3)             | 1    | Windshield Service Kit (For Kit 57701-08. Includes Items 2 through 5) Windshield Service Kit (For Kit 57702-08. Includes Items 2 through 5)                                                                    | 57719-08<br>57720-08             |
|                                                                                 | 2    | Windshield                                                                                                                                                                                                     | Not sold separately              |
|                                                                                 | 3    | Tape, horizontal (2)                                                                                                                                                                                           | 58052-78                         |
|                                                                                 | 4    | Tape, vertical (2)                                                                                                                                                                                             | 58417-77                         |
|                                                                                 | 5    | Rubber washer (6)                                                                                                                                                                                              | 58152-96                         |
|                                                                                 | 6    | Brace, windshield horizontal (outer)                                                                                                                                                                           | 59051-78A                        |
|                                                                                 | 7    | Brace, windshield horizontal (inner)                                                                                                                                                                           | 58050-78A                        |
| Items unique to<br>Kits 57898-04 and<br>58771-96<br>(See Figure 3)              | 1    | Windshield Service Kit (For Kit 57898-04. Includes Items 2, 3 and 4) Windshield Service Kit (For Kit 58771-96. Includes Items 2, 3 and 4)                                                                      | 58912-04<br>58805-96             |
|                                                                                 | 2    | Windshield                                                                                                                                                                                                     | Not sold separately              |
|                                                                                 | 3    | Tape, horizontal (2)                                                                                                                                                                                           | 58052-78                         |
|                                                                                 | 4    | Tape, vertical (2)                                                                                                                                                                                             | 58417-77                         |
|                                                                                 | 5    | Rubber washer (6)                                                                                                                                                                                              | 58152-96                         |
|                                                                                 | 6    | Brace, windshield horizontal (outer)                                                                                                                                                                           | 59051-78A                        |
|                                                                                 | 7    | Brace, windshield horizontal (inner)                                                                                                                                                                           | 58050-78A                        |
| tems unique to                                                                  | 2    | Windshield                                                                                                                                                                                                     | Not sold separately              |
| Kit 58770-96<br>(See Figure 3)                                                  | 3    | Tape, horizontal (2)                                                                                                                                                                                           | 58052-78                         |
|                                                                                 | 4    | Tape, vertical (2)                                                                                                                                                                                             | 58417-77                         |
|                                                                                 | 5    | Rubber washer (6)                                                                                                                                                                                              | 58152-96                         |
|                                                                                 | 6    | Brace, windshield horizontal (outer)                                                                                                                                                                           | 59051-78A                        |
|                                                                                 | 7    | Brace, windshield horizontal (inner)                                                                                                                                                                           | 58050-83                         |
| Items unique to<br>Kit 57969-97A<br>(See Figure 4)                              | 2    | Windshield                                                                                                                                                                                                     | Not sold separately              |
|                                                                                 | 5    | Rubber washer (8)                                                                                                                                                                                              | 58272-95                         |
|                                                                                 | 25   | 5/16 inch ID, 7/8 inch OD, chrome (4)                                                                                                                                                                          | 6352                             |
| Items unique to<br>Kit 58073-09<br>Kit 58161-09<br>(See Figure 3)               | 1    | Windshield Service Kit (For Kit 58073-09.)<br>Windshield Service Kit (For Kit 58161-08.)                                                                                                                       | 57719-08<br>57720-08             |
|                                                                                 | 6    | Brace, windshield horizontal (outer), black                                                                                                                                                                    | 58069-09                         |
|                                                                                 | 7    | Brace, windshield horizontal (inner), black                                                                                                                                                                    | 58068-09                         |
|                                                                                 | 10   | Brace, windshield vertical (outer, right side), black                                                                                                                                                          | 58045-09                         |
|                                                                                 | 11   | Brace, windshield vertical (outer, left side), black                                                                                                                                                           | 58046-09                         |
|                                                                                 | 12   | Bracket, windshield mounting (right side), black                                                                                                                                                               | 58054-09                         |
|                                                                                 | 13   | Bracket, windshield mounting (left side), black                                                                                                                                                                | 58058-09                         |

-J00692 4 of 5

**Table 1. Service Parts Table** 

| Kit                                                | Item | Description (Quantity)                                                                                                                  | Part Number |
|----------------------------------------------------|------|-----------------------------------------------------------------------------------------------------------------------------------------|-------------|
| Items common to<br>ALL Kits<br>(See Figure 3 or 4) | 10   | Brace, windshield vertical (outer, right side, for all Kits except 57969-97A)                                                           | 58406-75A   |
|                                                    | 11   | Brace, windshield vertical (outer, left side, for all Kits except 57969-97A)                                                            | 58408-75A   |
|                                                    | 12   | Bracket, windshield mounting (right side, for all Kits except 57969-97A)                                                                | 58797-96    |
|                                                    |      | Bracket, windshield mounting (right side, for Kit 57969-97A)                                                                            | 57972-97    |
|                                                    | 13   | Bracket, windshield mounting (left side, for all Kits except 57969-97A)                                                                 | 58798-96    |
|                                                    |      | Bracket, windshield mounting (left side, for Kit 57969-97A)                                                                             | 57971-97    |
|                                                    | 14   | Screw, T-27 TORX pan head, #12-24 x 13/16 inch (21 mm) long, stainless steel, with lock patch (2, for all Kits <b>except</b> 57969-97A) | 2452        |
|                                                    |      | Screw, hex socket button head, 5/16-24 x 3/4 inch (19 mm) long, with lock patch (4, for Kit 57969-97A)                                  | 94639-99    |
|                                                    | 15   | Screw, T-27 TORX pan head, #12-24 x 5/8 inch (16 mm) long, stainless steel, with lock patch (7) (for all Kits <b>except</b> 57969-97A)  | 2921        |
|                                                    | 16   | Acorn nut, #12-24 (chrome) (9, for Kits 57240-05, 57898-04, 58783-97)                                                                   | 7651        |
|                                                    |      | Acorn nut, #12-24 (chrome)<br>(9, for Kits 58772-97, 57701-08, 57702-08, 58770-96, 58771-96)                                            | 7651A       |
|                                                    |      | Acorn nut, 5/16-18 (chrome) (4, for Kit 57969-97A)                                                                                      | 94007-90T   |
|                                                    |      | Acorn nut, 1/4-20 (chrome) (3, for Kit 58669-04)                                                                                        | 94004-90T   |
|                                                    | 18   | Cap screw, hex socket head, 1/4-20 x 1-1/2 inch (38 mm) long (2)                                                                        | 94316-91T   |
|                                                    | 19   | Bushing, flat, black nylon (6, for all Kits except 57701-08 and 57702-08)                                                               | 58794-96    |
|                                                    |      | Bushing, flat, black nylon (2, for Kits 57701-08 and 57702-08)                                                                          | 58794-96T   |
|                                                    | 20   | Bushing, top hat, black nylon (4, for all Kits except 57969-97A)                                                                        | 58272-95    |
|                                                    | 3    | Bushing, top hat, black nylon (8, for Kit 57969-97A)                                                                                    | 57964-97    |
|                                                    | 21   | Windshield retaining spring (right side)                                                                                                | 58579-96A   |
|                                                    | 22   | Windshield retaining spring (left side)                                                                                                 | 58580-96A   |
|                                                    | 23   | Flat washer, chrome (2)                                                                                                                 | 6703        |
|                                                    | 24   | Trim strip (2, for all Kits <b>except</b> 57701-08 and 57702-08)                                                                        | 62540-83    |