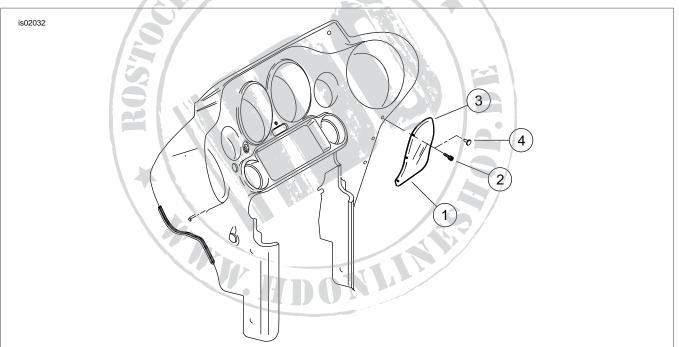

### INSTALLATION

- 1. See Figure 1. Select a deflector (1) from kit. Determine correct side by holding mounting hole side of deflector against fairing (3). Correct deflector mounting holes will correspond to air deflector hole plugs (4) on fairing.
- 2. Remove air deflector hole plugs (4) from fairing (3).

Place deflector (1) against inner fairing. Insert screws (2) 3 through deflector holes and into fairing air deflector holes. Tighten the screws snugly.

Repeat Steps 2 and 3 for the remaining deflector. 1

# SERVICE PARTS

Figure 1. Service Parts: Air Deflector

| Item | Description (Quantity)         | Part Number         | Item | Description (Quantity)         | Part Number         |
|------|--------------------------------|---------------------|------|--------------------------------|---------------------|
| 1    | Deflector, right,              |                     | 4    | Deflector hole plugs           | Reference only      |
|      | Lightly smoked (Kit 58120-96A) | 58128-96            |      | Deflector, left,               |                     |
|      | Black, (Kit 58568-98A)         | Not Sold Separately |      | Lightly smoked (Kit 58120-96A) | 58129-96            |
|      | Dark smoked, (Kit 57740-05)    | 58178-06            |      | Black, (Kit 58568-98A)         | Not Sold Separately |
| 2    | Screw (6)                      | 2994                |      | Dark smoked, (Kit 57740-05)    | 58179-06            |
| 3    | Fairing assembly               | Reference only      |      |                                |                     |