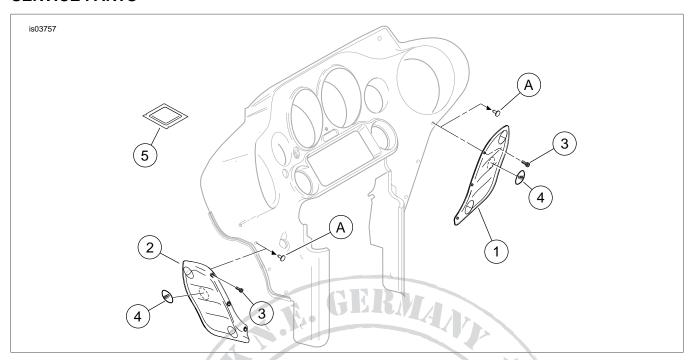

#### **Kit Contents**

See Figure 2 and Table 1.

### Installing the Thumb Tabs

See Figure 2. Obtain the two air deflectors (1 and 2) and two thumb tabs (4) from the kit. Position one air deflector so the three hinge mounting Phillips screw heads at the bottom of the deflector are facing you.

## Installing the Air Deflectors

- See Figure 2. Models with NO air deflectors installed: Remove and discard the six hole plugs (A) from the right and left edges of the inner fairing assembly.
  - Models WITH air deflectors currently installed: Remove and discard the six screws that retain the right and left air deflectors. Remove and discard the deflectors.
- Select a right-side (1) or left-side (2) air deflector, and three thumb screws (3) from the kit. Determine the correct side by holding the mounting-hole side of the deflector against the fairing.
  - The thumb tab is accessible from the rider position. The three hinge mounting screws will be visible only from the rider position, and not from the front of the vehicle.
- Place the deflector against the inner fairing, lining up the holes. Insert the screws through the deflector holes and into the fairing air deflector holes. Tighten the screws snugly, but DO NOT over-tighten.
- 8. Repeat Steps 6 and 7 for the remaining deflector.

## **SERVICE PARTS**

Figure 2. Service Parts, Adjustable Air Deflector Kit

**Table 1. Service Parts Table** 

| Item                                             | Description (Quantity)                     | Part Number         |
|--------------------------------------------------|--------------------------------------------|---------------------|
| 1                                                | Air deflector, adjustable (right side)     | Not sold separately |
| 2                                                | Air deflector, adjustable (left side)      | Not sold separately |
| 3                                                | Thumb screw, knurled, #10-24 x 3/4 in. (6) | Not sold separately |
| 4                                                | Tab, thumb (2)                             | Not sold separately |
| 5                                                | Alcohol wipe                               | Not sold separately |
| Item mentioned in text, but not included in kit: |                                            |                     |
| А                                                | Original equipment hole plug (6)           |                     |
|                                                  | HDONLING                                   |                     |