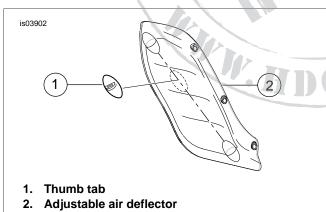

#### NOTES

Ambient temperature should be at least 60° F (16° C) for proper adhesion of the thumb tab to the air deflector wing.

For easiest operation, mount the thumb tab in line with the hinges of the deflector wing, in the molded depression second from the top (see Figure 1).

The thumb tab should be mounted with the five ribs at the top.

Figure 1. Install Thumb Tab (Left Side Shown)

- Obtain the alcohol wipe (5) from the kit. Open the packet, and use the wipe to thoroughly clean the thumb tab mounting area of any dirt or grease.
- Peel the liner from the adhesive backing of the thumb tab. Carefully position the tab to the air deflector, and press firmly into the position indicated in Figure 1. Hold the tab in position with steady pressure for five minutes to ensure proper adhesion.
- Repeat Step 3 for the opposite air deflector.