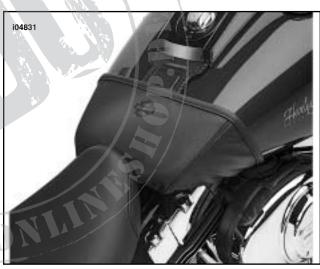

- Attach the short elastic strap at the back of the bra under the frame tube.
- Kit 57798-00A: Stretch the long elastic strap over the front edge of the fuel tank and attach the two ends under the tank vent tube and wire harness. Place the strap against the frame tube.
  - Kit **57799-00**: Stretch the long elastic strap over the front edge of the fuel tank and place it against the frame tube.
- See Figures 1 and 2. Arrange the bra to fit snugly around the tank as shown.
- 4. Arrange the long elastic strap under each side of the fuel tank and smooth out any wrinkles in the bra.

#### NOTE

If bra becomes wet, it should be removed and allowed to air dry.

Figure 1. Kit 57798-00A Installed

Figure 2. Kit 57799-00 Installed