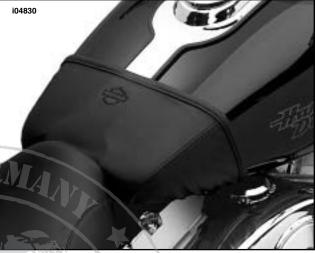

- Attach the short elastic strap at the back of the bra under the frame tube.
- Kit 57798-00A: Stretch the long elastic strap over the front edge of the fuel tank and attach the two ends under the tank vent tube and wire harness. Place the strap against the frame tube.
  - Kit **57799-00**: Stretch the long elastic strap over the front edge of the fuel tank and place it against the frame tube.
- See Figures 1 and 2. Arrange the bra to fit snugly around the tank as shown.
- 4. Arrange the long elastic strap under each side of the fuel tank and smooth out any wrinkles in the bra.

#### NOTE

If bra becomes wet, it should be removed and allowed to air dry.

Figure 1. Kit 57798-00A Installed

Figure 2. Kit 57799-00 Installed