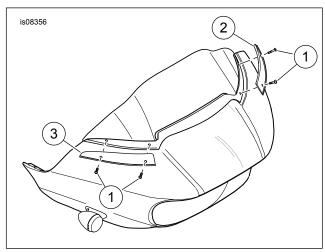

## **Kit Contents**

See Figure 1 and Table 1.

#### **INSTALLATION**

- 1. See Figure 1. Begin on one side. Remove two original equipment (OE) screws and washers. Discard.
- Install windshield trim (2 or 3) and screws (1). Leave fasteners loose.

### **SERVICE PARTS**

Figure 1. Windshield Trim

**Table 1. Service Parts Table** 

| Item | Description (Quantity)             | Part Number |
|------|------------------------------------|-------------|
| 1    | Screw, silver (4)                  | 2495        |
|      | Screw, black (4)                   | 10200400    |
| 2    | Windshield trim, left side,        | 57400269    |
|      | chrome                             |             |
|      | Windshield trim, left side, black  | 57400309    |
| 3    | Windshield trim, right side,       | 57400268    |
|      | chrome                             |             |
|      | Windshield trim, right side, black | 57400308    |