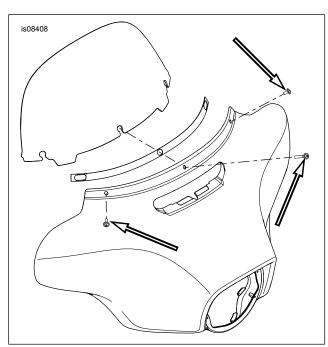

Figure 1. Remove and Discard Screws

See Figure 1. Remove and discard the three original equipment (OE) outer fairing/ windshield screws. Remove windshield lower trim or molding, if present.

- See Figure 2. Get the windshield trim base (1) and mirror supports (2, 3) from the kit.
- 4. Insert mirror supports into trim base.
  - Position bottom edge of one support into correct-side bottom flange of trim base.
  - b. Snap top edge of support into top flange.
  - Make sure that support is fully seated in the trim base.
  - d. Repeat on the opposite side.
- Insert the long screw (4) through the windshield trim base center hole. Slide the thick spacer (5) onto the screw threads, conical side first. Slide the spacer all the way to the trim base.
- Insert a short screw (6) through each windshield trim base end hole and mirror support hole. Slide a thin spacer (7) onto the threads of each screw. Leave the spacer close to the screw tip.
- 7. Mount the assembly to the vehicle.
  - a. Thread in the center screw part way.
  - b. Thread in the outer screws part way.
  - c. Alternately tighten the screws to 2.8–3.4 N⋅m (25–30 in-lbs).
- 8. Install the mirrors per the instructions in **that** kit.