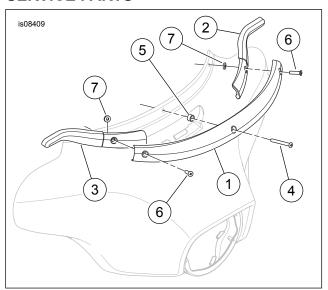

#### **Kit Contents**

See Figure 2 and Table 1.

# **SERVICE PARTS**

Figure 2. Service Parts, Windshield Trim Mirror Mount Kit

**Table 1. Service Parts** 

| Item |                                 | Part Number         |
|------|---------------------------------|---------------------|
| 1    | Mounting base, windshield trim  | Not sold separately |
|      | mirror                          |                     |
|      | Mirror support (left)           | Not sold separately |
| 3    | Mirror support (right)          | Not sold separately |
| 4    | Screw, oval head Phillips,      | 10500050            |
|      | 1/4-20 x 57 mm (2.25 in) long   |                     |
| 5    | Spacer, windshield trim (thick) | 12400105            |
| 6    | Screw, oval head Phillips (2)   | 10200341            |
|      | 1/4-20 x 25.4 mm (1.0 in) long  |                     |
| 7    | Spacer, windshield trim (thin)  | 12400106            |
|      | (2)                             |                     |