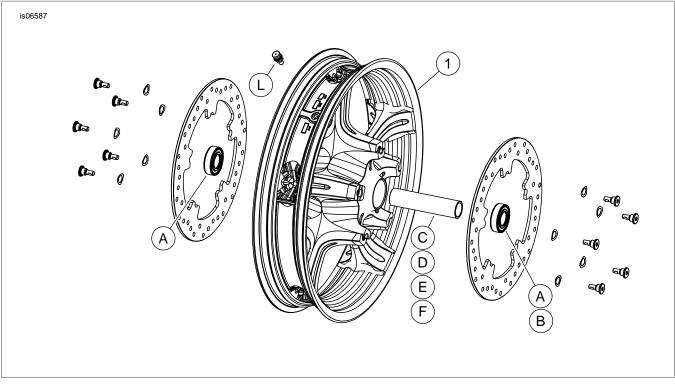

#### NOTE

Install short valve stem (43157-83A) included in the installation kit. Discard all other valve stems.

2. See Figure 1. Install valve stem assembly (L) on wheel. Refer to TIRES in service manual.

#### NOTE

Do not use a bearing shim included in the installation kit with this wheel kit.

3. Assemble wheel installation kit components and brake disc(s) to wheel, using the appropriate service parts table. Refer to FRONT WHEEL in service manual.

#### NOTES

Install the primary bearing first using appropriate service manual and WHEEL BEARING REMOVER/INSTALLER.

- The left side of the wheel has DOT markings to identify the primary bearing side.
- Install the wheel so that the valve stem is on the right side of the motorcycle.
- 4. Install front wheel (1), stock axle and stock axle nut. Refer to FRONT WHEEL in service manual.

## SERVICE PARTS

Figure 1. Service Parts: FRONT ANARCHY WHEELS (18-inch wheel shown)

| Kit                | ltem | Description (Quantity) | Part Number         |
|--------------------|------|------------------------|---------------------|
| 55128-11, 55066-11 | 1    | Wheel                  | Not Sold Separately |