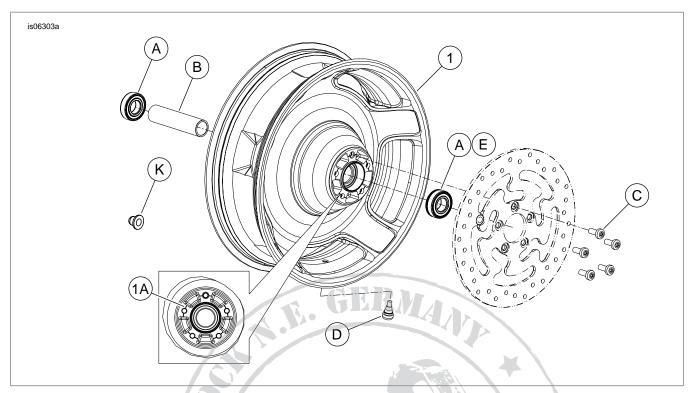

#### **Kit Contents**

See Figure 1 and Service Parts Tables.

# **SERVICE PARTS**

Figure 1. Service Parts: Rear Airstrike Wheel

Table 1. Service Parts Table

| Kit                             | Installation Kit             | Item     | Description (Quantity)                                                                  | Part Number         |
|---------------------------------|------------------------------|----------|-----------------------------------------------------------------------------------------|---------------------|
| 55058-10                        |                              | 1        | Wheel                                                                                   | Not Sold Separately |
|                                 |                              | 1A       | Machined groove                                                                         | Not Sold Separately |
|                                 |                              | K        | Plug                                                                                    | 40292-10            |
| 2009-later Touring<br>(NON-ABS) | 41456-08B<br>16x5 rear wheel | Α        | Bearing                                                                                 | 9276                |
|                                 |                              | В        | Sleeve, bearing spacer                                                                  | 41349-07            |
|                                 |                              | C        | Disc screws (5)                                                                         | 43567-92            |
|                                 |                              | D        | Valve stem assembly                                                                     | 40999-87            |
|                                 |                              |          | Discard the following components which a ion kit, but are not required for this fitment |                     |
|                                 |                              | Sleeve,  | bearing spacer                                                                          | 41358-08            |
|                                 |                              | Sleeve,  | bearing spacer                                                                          | 43704-08            |
|                                 |                              | Valve st | em assembly                                                                             | 43157-83A           |
|                                 |                              | Valve st | em assembly                                                                             | 43206-01            |
|                                 |                              | Sprocke  | et screws (5)                                                                           | 3109                |
|                                 |                              | Sprocke  | et screws, (5)                                                                          | 4552                |
|                                 |                              | Shim, B  | earing                                                                                  | 41447-08            |
|                                 |                              | Washer   | s (5)                                                                                   | 7039                |