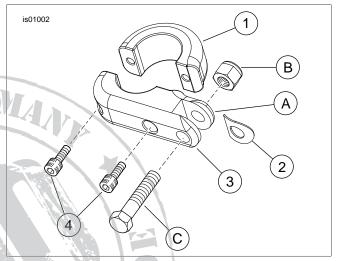

## INSTALLATION

- 1. See Figure 1. Position a footpeg mount (3) and clamp (1) on the engine guard. Position the footpeg mount (3) to allow the footpegs to fasten on the inboard side of the engine guard.
- 2. Apply LOCTITE® 243 (blue) to two screws (4).
- 3. Use the screws from Step 2 to fasten the footpeg mount in a comfortable location on the engine guard. Tighten screws to 14 ft-lbs (19 Nm).
- Install a footpeg, sold separately, using the spring washer (2), and bolt and locknut (from kit 94133-01). Position the spring washer inside the footpeg mount with the square edge toward the inside of the mount. Tighten locknut to 19 ft-lbs (26 Nm).

## SERVICE PARTS

Figure 1. Service Parts: Engine-Guard Footpeg Billet Mounting Kit

#### Table 1. Service Parts Table

| Item                                              | Description (Quantity)                                  | Part Number |
|---------------------------------------------------|---------------------------------------------------------|-------------|
| 1                                                 | Clamp                                                   | 51009-02A   |
| 2                                                 | Spring washer (2)                                       | 50912-72    |
| 3                                                 | Billet footpeg mount                                    | 50988-02A   |
| 4                                                 | Socket-head screw (4)                                   | 94311-91T   |
| Items mentioned in text, but not included in kit: |                                                         |             |
| A                                                 | Position this part of the bracket toward the motorcycle |             |
| В                                                 | Locknut from kit 94133-01                               |             |
| С                                                 | Bolt from kit 94133-01                                  |             |