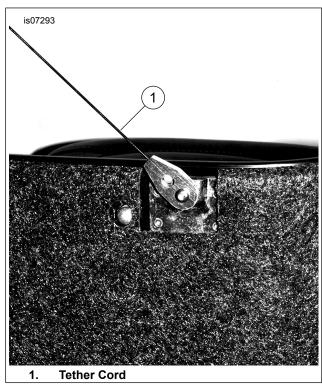

- 1. See Figure 1. Remove the tether screw, washer and cord end from the Tour-Pak lid. Install the washer, tether spool and screw. Tighten screw securely but make sure the tether eyelet pivots freely on the screw.
- 2. See Figure 2. While supporting the lid, remove the lower screw and washer from the tub. Discard the wave washer and install the tether eyelet with the screw. Tighten screw securely but make sure the tether eyelet pivots freely on the screw.

#### NOTE

Do not overload the Tour-Pak lid rack if equipped or damage can result to the tether and/or Tour-Pak.

Figure 1. RETRACTABLE TOUR-PAK LID TETHER CORD

Figure 2. Tether Cord Attached To Tour-Pak Tub