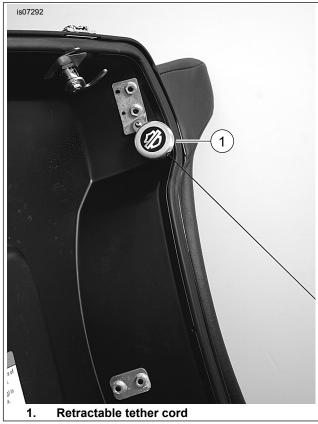

- 1. See Figure 1. Remove the tether screw, washer and cord end from the Tour-Pak lid. Install the washer, tether spool and screw. Tighten screw securely but make sure the tether eyelet pivots freely on the screw.
- 2. See Figure 2. While supporting the lid, remove the lower screw and washer from the tub. Discard the wave washer and install the tether eyelet with the screw. Tighten screw securely but make sure the tether eyelet pivots freely on the screw.

#### NOTE

Do not overload the Tour-Pak lid rack if equipped or damage can result to the tether and/or Tour-Pak.

Figure 1. RETRACTABLE TOUR-PAK LID TETHER CORD

Figure 2. Tether Cord Attached To Tour-Pak Tub