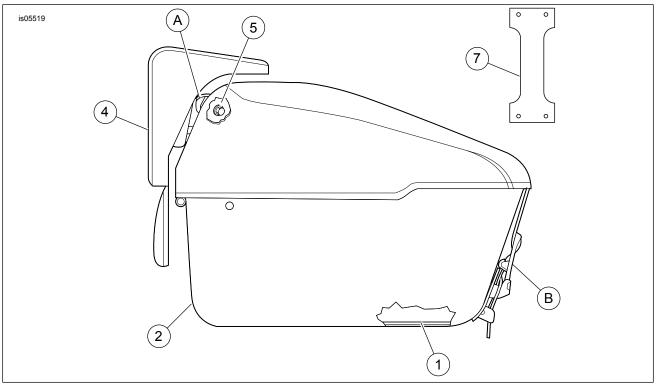

Figure 3. Service Parts: Leather Tour-Pak (Typical)

#### Table 2. Service Parts: Leather Tour-Pak

| Item    | Description (Quantity)                                                                                               | Part Number         |
|---------|----------------------------------------------------------------------------------------------------------------------|---------------------|
| 1       | Tour-Pak mat                                                                                                         | 53783-98            |
| 2       | Tour-Pak                                                                                                             | Not Sold Separately |
| 3       | Cover, Tube (not shown - for use with detachable luggage racks 53066-06C and 54081-08)                               |                     |
|         | Backrest pad (pre-installed) (use with Kit Number 53147-98C, 53690-06A, 53092-08A, 53057-07A, 54114-10 and 53000048) | 52926-98            |
| 4       | Backrest pad (pre-installed) (use with Kit Number 53018-04B)                                                         | 53019-04            |
|         | Backrest pad (pre-installed) (use with Kit Number 53055-05A)                                                         | 51714-05            |
|         | Backrest pad (pre-installed) (use with Kit Number 53209-09, 53151-00A)                                               | 53153-00A           |
| 5       | Flange nuts (6) (pre-installed inside Tour-Pak lid)                                                                  | 7716                |
| 6       | Leather care kit (not shown) (not included with Kit 53055-05A or 53690-06A)                                          | Not Sold Separately |
| 7       | Leather Straps (2) (use with Kit number 53057-07A) Install per the instruction sheet included                        | Not Sold Separately |
|         | with the Tour-pak lock kit.                                                                                          |                     |
| The fol | lowing Service Kits are available:                                                                                   |                     |
| A       | Isolator kit (3) (pre-installed, located behind backrest pad)                                                        | 52192-86A           |
| В       | Buckle Asssembly (use with Kit 53147-98C, 53092-08A and 53018-04B)                                                   | 90425-98            |
|         | Buckle Asssembly (use with Kit 53055-05A, 53690-06A, 53209-09, 54114-10 and 53000048)                                | 53137-05            |
| С       | Concho Kit (not shown) (Use with Kit 53147-98C)                                                                      | 58633-98            |
|         | Concho Kit (not shown) (Use with Kit 53055-05A)                                                                      | 53160-06            |