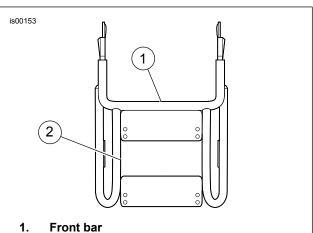

- 4. See Figure 2. For detachable luggage racks 53066-06C and 54081-08: Install black cover tube to the front bar (1) of the luggage rack, as shown. This tube is used to provide a cleaner look. The black cover tube is not for use with other luggage racks.
- Attach Tour-Pak to rack using the mounting screws provided in the Luggage Rack kit. Put bolt through from inside of Tour-Pak. Tighten screws to specifications found in the Luggage Rack kit.
- 6. Place the black rubber mat on the bottom of the Tour-Pak.
- 7. If luggage rack was removed, attach to motorcycle according to kit instructions or service manual instructions.
- 8. When installing this accessory the steering head bearing must be adjusted per service manual.

2. Top view of detachable rack

Figure 2. Detachable luggage rack (typical)