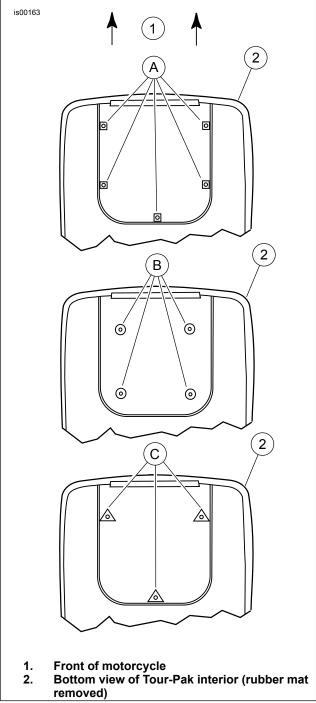

#### NOTE

Drilling holes in Tour-Pak without wood underneath each hole site may result in the leather becoming damaged during the drilling process.

 See Figure 1 and Table 1 to determine the proper hole configuration to attach the Tour-Pak to the luggage rack. Holes will be drilled as explained in Step 3 in the hole location for the luggage rack.

Figure 1. Hole configurations for Tour-Pak attachment

3. Place blocks of wood underneath the Tour-Pak where the holes will be drilled to prevent damage to the leather while drilling. Use the pre-drilled holes in the metal base as a guide and carefully drill the holes through the leather in the proper location using a 11/32 inch drill bit.

#### Table 1. Luggage Rack and Hole Configurations

| Luggage Rack                                     | Hole Configuration |
|--------------------------------------------------|--------------------|
| Stock 1997                                       | C (3 holes)        |
| Detachable luggage rack 53107-96                 | B (4 holes)        |
| Luggage rack 53118-97A and luggage rack 53118-98 | A (5 holes)        |
| Stock 1998 - 2008 racks                          | A (5 holes)        |
| Detachable Tour-Pak rack 53276-04                | A (5 holes)        |
| Solo detachable Tour-Pak rack 53655-<br>04       | B (4 holes)        |
| Detachable Tour-Pak rack 53066-06C, 54081-08     | B (4 holes)        |
| Solo detachable Tour-Pak rack 53559-<br>04A      | B (4 holes)        |
| Solo detachable Tour-Pak rack 53260-<br>02       | A (5 holes)        |
| Stock racks, 2009 and later                      | B (4 holes)        |
| Detachable Tour-Pak rack 53276-09                | B (4 holes)        |
| Solo detachable Tour-Pak rack 53260-<br>09       | B (4 holes)        |