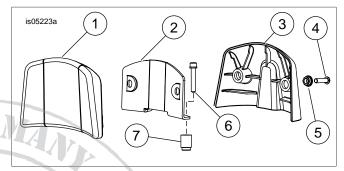

#### **Kit Contents**

See Figure 2 and Table 1.

## INSTALLATION

- 1. See Figure 1. Install luggage rack (1) (purchased separately) following the instructions for kit 53920-08. Do not install screws (2) and spacers (3). Discard screws and spacers.
- See Figure 2. Install the upright mounting bracket (2), screws (6) and spacers (7). Tighten screws to 10 ft-lbs (13.5 Nm).
- Assemble the pad (1) and upright (3) to the upright mounting bracket (2) with screws (4) and spacers (5). Tighten screws to 10 ft-lbs (13.5 Nm).

#### Figure 2. Service Parts: XR1200 Passenger Upright Kit

#### Table 1. Service Parts Table

| Description (Quantity)                         | Part Number                                                                                                                                                           |
|------------------------------------------------|-----------------------------------------------------------------------------------------------------------------------------------------------------------------------|
| Pad, backrest                                  | 53973-08                                                                                                                                                              |
| Bracket, upright mounting                      | Not Sold Separ-<br>ately                                                                                                                                              |
| Upright, XR1200                                | Not Sold Separ-<br>ately                                                                                                                                              |
| Screw, hex button head, 0.25-20 x 1.0 inch (2) | Not Sold<br>Separately                                                                                                                                                |
| Spacer, short (2)                              | Not Sold<br>Separately                                                                                                                                                |
| Screw, hex socket head (2)                     | Not Sold<br>Separately                                                                                                                                                |
| Spacer, tall (2)                               | Not Sold<br>Separately                                                                                                                                                |
|                                                | Pad, backrest<br>Bracket, upright mounting<br>Upright, XR1200<br>Screw, hex button head, 0.25-20 x<br>1.0 inch (2)<br>Spacer, short (2)<br>Screw, hex socket head (2) |