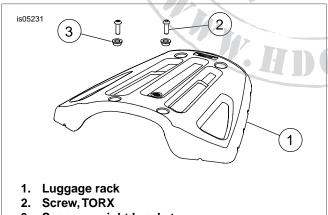

## INSTALLATION

- 1. See Figure 1. Install luggage rack (1) (purchased separately) following the instructions for kit 53920-08. Do not install screws (2) and spacers (3). Discard screws and spacers.
- See Figure 2. Install the upright mounting bracket (2), screws (6) and spacers (7). Tighten screws to 10 ft-lbs (13.5 Nm).
- Assemble the pad (1) and upright (3) to the upright mounting bracket (2) with screws (4) and spacers (5). Tighten screws to 10 ft-lbs (13.5 Nm).

3. Spacer, upright bracket

Figure 1. Install Luggage Rack