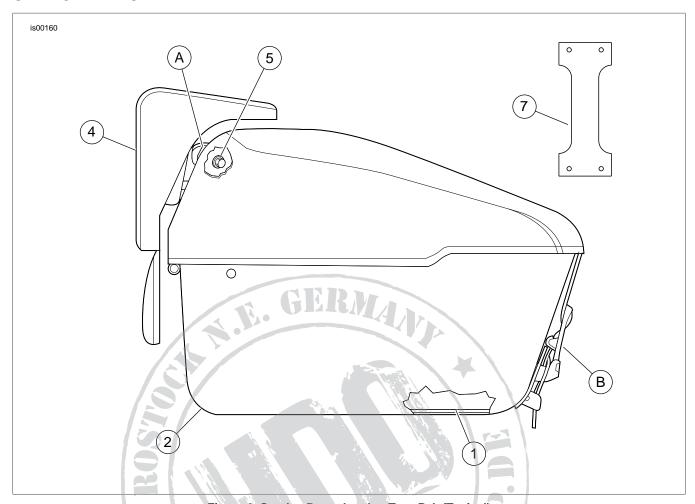

# **SERVICE PARTS**

Figure 3. Service Parts: Leather Tour-Pak (Typical)

Table 2. Service Parts: Leather Tour-Pak

| Item                                      | Description (Quantity)                                                                                                   | Part Number         |
|-------------------------------------------|--------------------------------------------------------------------------------------------------------------------------|---------------------|
| 1                                         | Tour-Pak mat                                                                                                             | 53783-98            |
| 2                                         | Tour-Pak                                                                                                                 | Not Sold Separately |
| 3                                         | Cover, tube (not shown - for use with Detachable Luggage Rack kits (53107-96, 53276-04, and 53066-00B).                  | 53784-98            |
| 4                                         | Backrest pad (pre-installed) (use with Kit Number 53147-98B, 53690-06, 53092-08 and 53057-07)                            | 52926-98            |
|                                           | Backrest pad (pre-installed) (use with Kit Number 53018-04A)                                                             | 53019-04            |
|                                           | Backrest pad (pre-installed) (use with Kit Number 53055-05)                                                              | 51714-05            |
| 5                                         | Flange nuts (6) (pre-installed inside Tour-Pak lid)                                                                      | 7716                |
| 6                                         | Leather care kit (not shown) (not included with Kit 53055-05 or 53690-06)                                                | Not Sold Separately |
| 7                                         | Leather Straps (2) (use with Kit number 53057-07) Install per the instruction sheet included with the Tour-pak lock kit. | Not Sold Separately |
| The following Service Kits are available: |                                                                                                                          |                     |
| Α                                         | Isolator kit (3) (pre-installed, located behind backrest pad)                                                            | 52192-86A           |
| В                                         | Buckle Asssembly (use with Kit 53147-98B, 53092-08 and 53018-04A)                                                        | 90425-98            |
|                                           | Buckle Asssembly (use with Kit 53055-05 and 53690-06)                                                                    | 53137-05            |
| С                                         | Concho Kit (not shown) (Use with Kit 53147-98B)                                                                          | 58633-98            |
|                                           | Concho Kit (not shown) (Use with Kit 53055-05)                                                                           | 53160-06            |