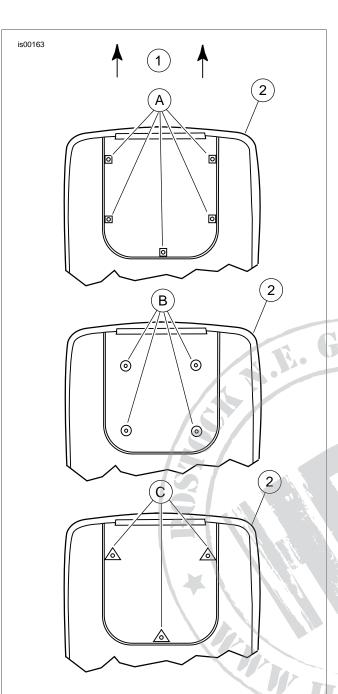

## INSTALLATION

- 1. Remove the rubber mat from the bottom of the Tour-Pak.
- See Figure 1 and Table 1 to determine the proper hole configuration to attach the Tour-Pak to your luggage rack. Holes will be drilled as explained in Step 3 in the hole location for your luggage rack.

**Table 1. Luggage Rack and Hole Configurations** 

| Luggage Rack                                     | Hole Configura-<br>tion |
|--------------------------------------------------|-------------------------|
| Stock 1997                                       | C (3 holes)             |
| Detachable luggage rack 53107-96                 | B (4 holes)             |
| Luggage rack 53118-97A and luggage rack 53118-98 | A (5 holes)             |
| Stock 1998 and later racks                       | A (5 holes)             |
| Detachable Tour-Pak rack 53276-04                | A (5 holes)             |
| Solo detachable Tour-Pak rack 53655-04           | B (4 holes)             |
| Detachable Tour-Pak rack 53066-00B               | B (4 holes)             |
| Solo detachable Tour-Pak rack 53559-04A          | B (4 holes)             |
| Solo detachable Tour-Pak rack 53260-02           | A (5 holes)             |

-J03631 1 of 3

- 1. Front of motorcycle
- 2. Bottom view of Tour-Pak interior (rubber mat removed)

Figure 1. Hole configurations for Tour-Pak attachment