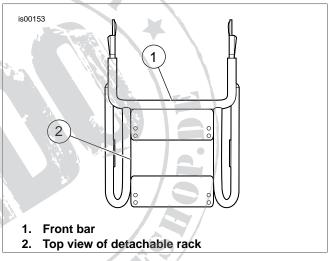

#### NOTE

Drilling holes in Tour-Pak without wood underneath each hole site may result in the leather becoming damaged during the drilling process.

- Place blocks of wood underneath the Tour-Pak where the holes will be drilled to prevent damage to the leather while drilling. Use the pre-drilled holes in the metal base as a guide and carefully drill the holes through the leather in the proper location using a 11/32 inch drill bit.
- 4. See Figure 2. For detachable luggage racks (53107-96, 53066-00B and 53276-04): Install black cover tube to the front bar (1) of the luggage rack, as shown. This tube is used to provide a cleaner look. The black cover tube is not for use with other luggage racks.
- Attach Tour-Pak to rack using the mounting screws provided in the Luggage Rack kit. Put bolt through from inside of Tour-Pak. Tighten screws to specifications found in the Luggage Rack kit.
- 6. Place the black rubber mat on the bottom of the Tour-Pak.
- 7. If luggage rack was removed, reattach to motorcycle according to kit instructions or Service Manual instructions.

Figure 2. Detachable luggage rack (typical)

-J03631 2 of 3