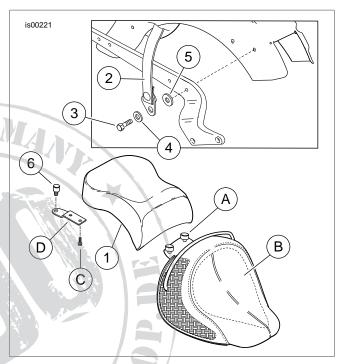

### **Kit Contents**

See Figure 1 and Table 1

### **INSTALLATION**

- Remove stock pillion from motorcycle according to applicable Service Manual instructions.
- 2. **For FLSTN models:** Remove the rear mounting bracket from the stock pillion, and save all the hardware.

For all other models: Skip to Step 4.

- See Figure 1. Install the rear mounting bracket (D) removed in Step 2 onto the touring pillion using the stock mounting screws (C). Tighten screws to 19 in-lbs (2.1 Nm).
- 4. Install touring pillion (1) to double mounting studs (A) behind seat (B) by sliding the two slots in the pillion base into the grooves on the double mounting studs.
- For kit 52930-05: Use the stock screw to fasten the rear seat bracket to the fender.

For all other kits: Fasten the rear seat bracket to the fender using screw (6) in kit.

6. Install grabstrap (2) using screws (3), washers (4) and spacers (5).

### SERVICE PARTS

Figure 1. Service Parts: Touring Pillion Kit

Table 1. Service Parts: Touring Pillion Kit

| Item  | Description (Qty)                                        | Part Numbers        |
|-------|----------------------------------------------------------|---------------------|
| 1     | Touring pillion                                          | Not sold separately |
| 2     | Grab strap                                               | 51186-89B           |
| 3     | Screw (2)                                                | 4180                |
| 4     | Washer (2)                                               | 6379W               |
| 5     | Spacer (2)                                               | 6019                |
| 6     | Rear mounting screw (2)<br>(Not needed for Kit 52930-05) | 2952A               |
| Items | s in text not in kit:                                    |                     |
| Α     | Double mounting stud (2) (stock)                         |                     |
| В     | Seat (stock)                                             |                     |
| С     | Rear seat bracket screws (2) (FLSTN only)                |                     |
| D     | Rear seat bracket (stock)                                |                     |