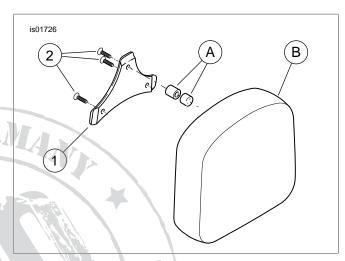

#### **Kit Contents**

See Figure 1 and Table 1.

### NOTE

To install this kit, re-use the plastic spacer/bushings supplied with the backrest pad.

- 2. See Figure 1. Install the plastic spacer/bushings (A) in the mounting holes on the backrest pad (B).
- 3. Position the backrest pad on the Low Detachable Backrest upright. Place the backrest mount (1) in position and secure it with three flat-head screws (2).
- 4. Tighten the screws (2) to 48-60 **in-lbs** (5.4-6.8 Nm).

# **SERVICE PARTS**

Figure 1. Service Parts: Passenger Backrest Mount Kit

Table 1. Service Parts: Passenger Backrest Mount Kit

|    | Item                | Description (Quantity)                                           | Part Number         |
|----|---------------------|------------------------------------------------------------------|---------------------|
|    | 1                   | Backrest mount                                                   | Not Sold Separately |
|    | 2                   | Screw, flat head (3)<br>(used with kits 53086-01and<br>53086-04) | 94244-00            |
| OR |                     |                                                                  |                     |
|    | 2                   | Screw, button head (3)<br>(used with kit 52825-05)               | 94388-92T           |
| 1  | For Reference Only: |                                                                  |                     |
|    | A                   | Plastic spacer/bushing                                           |                     |
|    | В                   | Generic backrest pad<br>(Typical backrest pad is shown)          |                     |