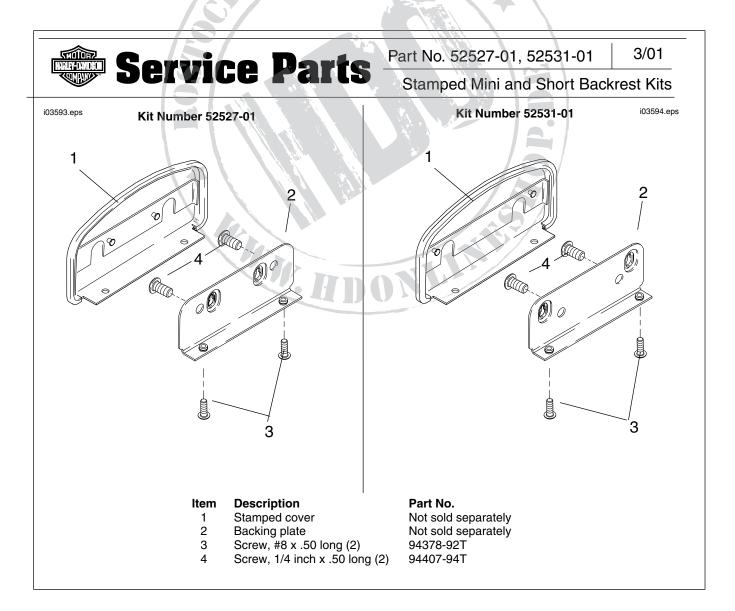

## STAMPED MINI AND SHORT BACKREST KITS

## General

These Stamped Backrest kits are designed for installation on all vehicles with Mini and Short sissy bar uprights.

Kit Number 52527-01 is only for models equipped with a Mini sissy bar upright.

Kit Number 52531-01 is only for models equipped with a Short sissy bar upright.

See Service Parts illustration for kit contents.

## Installation

1. Remove stock chrome backrest bracket. Discard hardware.

- 2 Install backing plate (2) with 1/4 inch x .50 long screws (4) supplied with kit through mounting bracket and into backrest. Tighten screws to 7 ft-lbs (9.5 Nm).
- 3. Position stamped cover (1) so tabs and cover are slightly below notches in backing plate. Slide stamped cover (1) into position by sliding upwards until cover locks in position.
- Install two #8 screws (3) through bottom of stamped 4. cover (1) and then into backing plate (2). Tighten screws to 18-24 in-lbs (2.0 to 2.7 Nm).