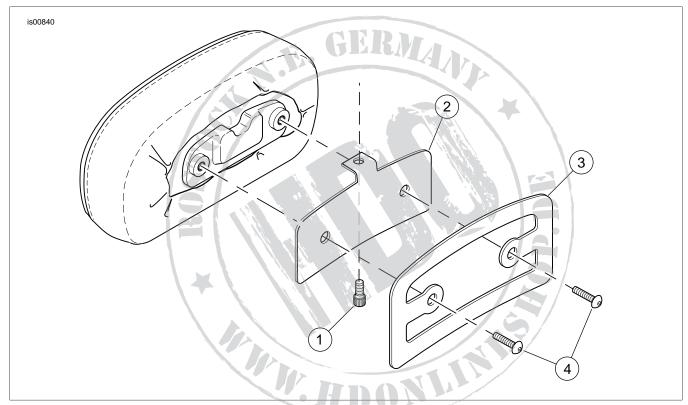

#### Kit Contents

See Figure 3 and Table 2.

There are no Service Parts available with this kit.

# SERVICE PARTS

See Figure 3 and Table 2.

Figure 3. Service Parts: Short Rail & Mini Rail Backrest Pad Kits

| Table | 2. | Service | Parts | Table |
|-------|----|---------|-------|-------|
|-------|----|---------|-------|-------|

| Item | Description (Quantity)                                                 | Part Number | Item | Description (Quantity)                                                | Part Number |
|------|------------------------------------------------------------------------|-------------|------|-----------------------------------------------------------------------|-------------|
| 1    | Screw, 1/4-28 x 3/8 in.                                                | 896         | 3    | Plate, mounting                                                       | 52813-94    |
| 2    | Mounting bracket                                                       | 52745-94    |      | Plate, mounting, BADLANDER, FXDWG <sup>2</sup> and FXDWG <sup>3</sup> | 52753-94    |
|      | Mounting bracket, BADLANDER, FXDWG <sup>2</sup> and FXDWG <sup>3</sup> | 52809-94    | 4    | Screw, button head, chrome (2)                                        | 94386-92T   |