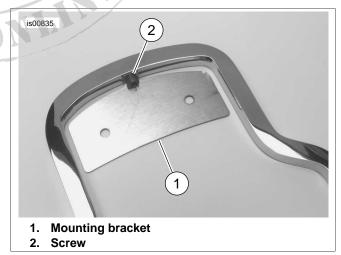

- 1. See Figure 1. Remove protective film from mounting bracket (1) and attach the mounting bracket with the 1/4-28 x 3/8 in. screw (2) onto short upright, Part No. 52737-94 or 52728-95; or onto Mini Rail upright, Part No. 52738-94 or 52744-94. Check that mounting bracket is parallel with upright and tighten screw to 48-60 **in-lbs** (5.4-6.8 Nm).
- See Figure 2. Position backrest pad (1) on the upright. Place mounting plate (2) in position and secure with two chrome screws (3) as shown. Tighten screws to 48-60 inlbs (5.4-6.8 Nm)

Figure 1. Mounting Bracket Installed