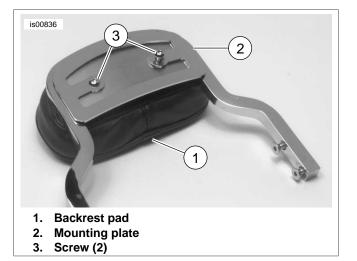

- 1. See Figure 1. Remove protective film from mounting bracket (1) and attach the mounting bracket with the 1/4-28 x 3/8 in. screw (2) onto short upright, Part No. 52737-94 or 52728-95; or onto Mini Rail upright, Part No. 52738-94 or 52744-94. Check that mounting bracket is parallel with upright and tighten screw to 48-60 **in-lbs** (5.4-6.8 Nm).
- See Figure 2. Position backrest pad (1) on the upright. Place mounting plate (2) in position and secure with two chrome screws (3) as shown. Tighten screws to 48-60 inlbs (5.4-6.8 Nm)