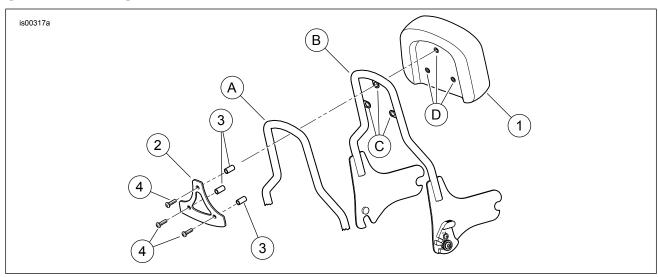

# **Kit Contents**

See Figure 1 and Table 1.

### **INSTALLATION**

- See Figure 1. If necessary, cut the plastic rain seal away from the three pre-cut screw holes (D) in the backrest pad (1) to prevent the plastic from catching in the threads.
- On motorcycles with Detachable Sissy Bar Upright installed:On motorcycles with Detachable Short Passenger Sissy Bar Upright installed:
  - Install three long spacers (3) into the pre-cut holes in the backrest pad.
  - Position the backrest pad against the sissy bar upright (A).

- Install three long spacers (3) into the pre-cut holes in the backrest pad.
- d. Position the backrest pad against the detachable short passenger sissy bar upright (B), inserting the three spacers through the slots in the sissy bar tabs (C).

#### NOTE

To avoid misalignment and cross threading of the screws, start all three screws into the backrest before tightening.

Place the mounting bracket (2) against the spacers, so that the holes of the mounting bracket align with the spacers.

#### NOTE

Spacers must seat squarely against the mounting bracket.

- Insert a screw (5) from the kit through one of the spacers, and carefully thread it 4-5 turns into the mating hole in the backrest pad. Repeat with the other two screws. DO NOT tighten a screw until all three screws have been started.
- Once all three screws have been carefully started into the three holes of the backrest pad, tighten the screws to 6.8 N·m (60 in-lbs).

# **SERVICE PARTS**

Figure 1. Service Parts: FL Backrest Pad Kits

Table 1. Service Parts Table: FL Backrest Pad Kits

| Item | Description (Quantity)                            | Part Number         | Item                       | Description (Quantity)                          | Part Number           |
|------|---------------------------------------------------|---------------------|----------------------------|-------------------------------------------------|-----------------------|
| 1    | Backrest pad (Generic style pad                   | Not sold separately | Items not included in kit: |                                                 |                       |
|      | shown)                                            |                     |                            |                                                 |                       |
| 2    | Mounting bracket                                  | 52565-94            |                            | Detachable sissy bar upright or lupright shown) |                       |
| 3    | Spacer, long (3)                                  | 51593-05            | В                          | Detachable Short Passenger Sis shown)           | sy Bar (short upright |
| 4    | Screw, button head, hex socket 1/4-20 x 1-3/8 in. | 10200202            | С                          | Backrest mounting tabs (3)                      |                       |
|      |                                                   |                     | D                          | Pre-cut screw holes (3)                         |                       |