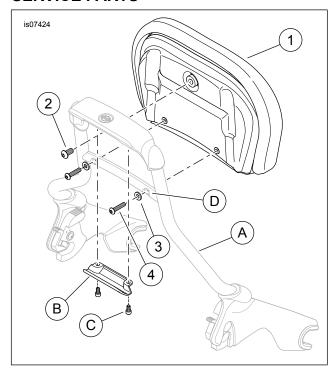

#### **Kit Contents**

See Figure 1 and Table 1.

### INSTALLATION

1. See Figure 1. Remove the two screws (C) holding the chrome filler plate (B) or optional center light to the sissy bar upright (A).

#### NOTE

To avoid misalignment and cross threading of screws, start all three screws into the backrest before tightening any.

- Position the backrest pad (1) against the upright. Indentations in the back surface of the pad will aid in proper alignment to the upright tubes.
- 3. Install the 1/4-20 screw (2) through the upper hole in the upright and into the upper hole in the backrest pad, but do not tighten.
- 4. Slide a washer (3) over the threads of the two #10 screws. Install the screws through the upright cross bar (D) and into the lower holes in the backrest pad, but do not tighten.
- 5. With the backrest aligned squarely on the upright, alternately tighten the three screws to 0.79-1.13 N·m (7–10 **in-lbs**).
- 6. Install the chrome filler plate (B) to the sissy bar upright (A) with the two screws (C) removed earlier. Tighten the screws securely. Models with optional center light: Install the light to the sissy bar upright (A) per the instructions in the light kit.

# SERVICE PARTS

Figure 1. Service Parts, Air Wing Backrest Pad Kit

# **Table 1. Service Parts**

| Item                                              | Description (Quantity)                | Part Number         |
|---------------------------------------------------|---------------------------------------|---------------------|
| 1                                                 | Backrest pad, Air Wing                | Not sold separately |
| 2                                                 | Screw, button head,                   | 10500038            |
|                                                   | 1/4-20 x 12.7 mm (½ in) long          |                     |
| 3                                                 | Washer, narrow, #10 (2)               | 10300053            |
| 4                                                 | Screw, button head (2),               | 10200230            |
|                                                   | #10-24 x 22.2 mm (% in) long          |                     |
| Items mentioned in text, but not included in kit. |                                       |                     |
|                                                   | Sissy bar upright, Air Wing           |                     |
|                                                   | Chrome filler plate or optional light |                     |
| С                                                 | Retaining screw (2)                   |                     |
| D                                                 | Cross bar                             |                     |