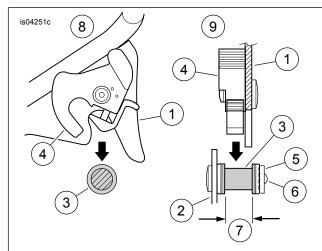

#### NOTE

After installing the upright, check to be sure it is secure. The front and rear docking points must be fully engaged. See Figure 1 for correct engagement.

- See Figure 2, arrows (D) and (E), and Figure 1. Position the rotary latches (4) over the rear docking points (3). Check to be sure the upright sides (1) and latches fit into the neck (7) of the rear docking points as shown. This may require some gentle squeezing or spreading of the upright sides.
- Push the rear of the upright downward and close the latches by pressing the latch lever as far forward as it will go. You will hear a "CLICK" when the latch is in place. If the latch does not easily close, do not force. Check the upright alignment again, as described in steps 2 and 3.
- To remove the upright, press the release button (G) on each side and pull the latch levers back. Carefully lift the rear of the upright up and pull it out of the front docking points.

- 1. Detachable upright side plate
- 2. **Docking plate**
- Rear docking point 3.
- 4. Rotary latch
- 5. Washer
- 6. Screw
- 7. Docking point neck
- 8. View in direction of arrow "D"
- View in direction of arrow "E"

Figure 1. Proper Alignment of Latch in Rear Docking Point, Views in Direction of Arrows (D) and (E)