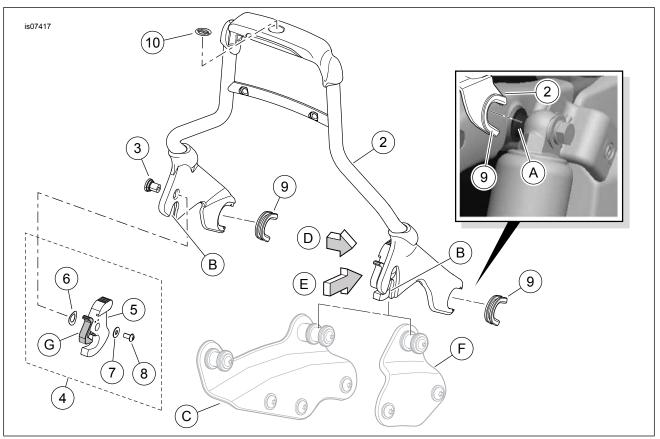

#### **Kit Contents**

See Figure 2 and Table 1.

#### INSTALLATION

- 1. If not already in place, install the Detachable Docking Hardware Kit (either two-point or four-point) to the vehicle per the instructions in that kit.
- 2. See Figure 2. While standing behind the motorcycle, place the left-side and right-side front upright notches (with bushings in place) onto the docking points (A) inboard of the upper shock absorber mounts. Make sure the notch bushings (9) seat fully into the shock absorber docking points.

#### NOTE

After installing the upright, check to be sure it is secure. The front and rear docking points must be fully engaged. See Figure 1 for correct engagement.

- See Figure 2, arrows (D) and (E), and Figure 1. Position the rotary latches (4) over the rear docking points (3). Check to be sure the upright sides (1) and latches fit into the neck (7) of the rear docking points as shown. This may require some gentle squeezing or spreading of the upright sides.
- Push the rear of the upright downward and close the latches by pressing the latch lever as far forward as it will go. You will hear a "CLICK" when the latch is in place. If the latch does not easily close, do not force. Check the upright alignment again, as described in steps 2 and 3.
- To remove the upright, press the release button (G) on each side and pull the latch levers back. Carefully lift the rear of the upright up and pull it out of the front docking points.

# **SERVICE PARTS**

Figure 2. Service Parts, Air Wing Detachable Upright

**Table 1. Service Parts** 

| Item                                              | Description (Quantity)                                                                                                               | Part Number          |
|---------------------------------------------------|--------------------------------------------------------------------------------------------------------------------------------------|----------------------|
| 1                                                 | Air Wing detachable upright assembly (includes items 2, 3, 4, 9, 10)                                                                 | Not sold separately  |
| 2                                                 | Detachable upright weldment                                                                                                          | Not sold separately  |
| 3                                                 | Pivot stud (2)                                                                                                                       | Not sold separately  |
| 4                                                 | Rotary latch kit, right side (not shown. Includes items 5-8) Rotary latch kit, left side (shown. Includes items 5-8)                 | 12600021<br>12600022 |
| 5                                                 | Rotary latch assembly                                                                                                                | Not sold separately  |
| 6                                                 | Wave washer                                                                                                                          | 6828                 |
| 7                                                 | Flat washer, stainless steel                                                                                                         | 6827                 |
| 8                                                 | Screw, button head                                                                                                                   | Not sold separately  |
| 9                                                 | Bushing (2)                                                                                                                          | 52682-09             |
| 10                                                | Medallion, Bar & Shield logo (silver background, for Kit 52300146) Medallion, Bar & Shield logo (black background, for Kit 52300147) | 14448-94<br>14750-01 |
| Items mentioned in text, but not included in kit: |                                                                                                                                      |                      |
| Α                                                 | Front docking point (2)                                                                                                              |                      |
| В                                                 | Detachable upright rear notch (2)                                                                                                    |                      |
| С                                                 | Four-point docking plate assembly (2)                                                                                                |                      |
| D                                                 | To right side of vehicle (view direction for Figure 1)                                                                               |                      |
| Е                                                 | To front of vehicle (view direction for Figure 1)                                                                                    |                      |
| F                                                 | Two-point docking plate assembly (2)                                                                                                 |                      |
| G                                                 | Rotary latch release button (2)                                                                                                      |                      |