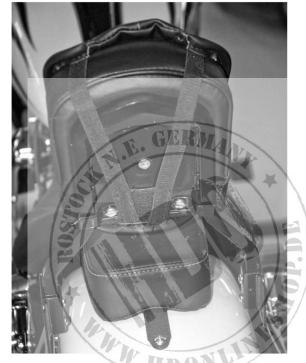

## **INSTALLATION**

1. Attach pad as shown in photos.

## **CARE AND MAINTENANCE**

- When necessary, wash the pad by hand.
- If the pad becomes wet due to inclement weather or washing, allow to air dry.

Figure 1. Circulator Narrow Backrest Pad Installed

-J05387 1 of 2