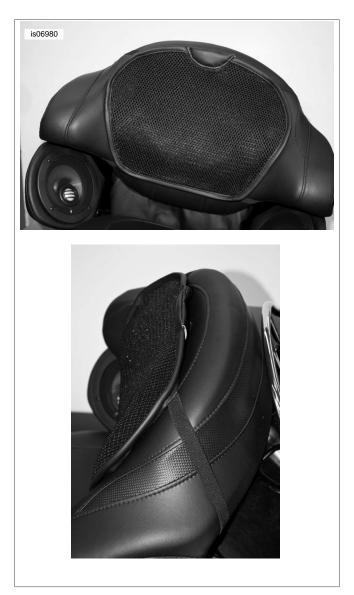

Figure 2. Circulator Wide Sissy Bar Pad Installed

Figure 3. Circulator Pad for Touring Passenger

**-J05387** 2 of 2