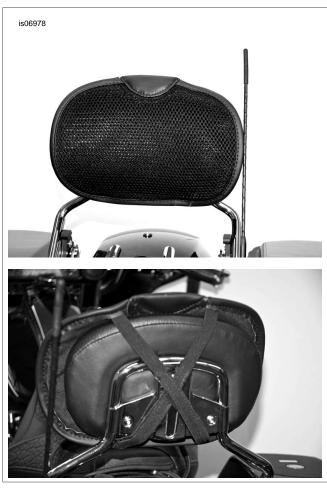

## **CARE AND MAINTENANCE**

- When necessary, wash the pad by hand.
- If the pad becomes wet due to inclement weather or washing, allow to air dry.

Figure 1. Circulator Narrow Backrest Pad Installed

-J05387 1 of 2

Figure 2. Circulator Wide Sissy Bar Pad Installed

Figure 3. Circulator Pad for Touring Passenger

**-J05387** 2 of 2