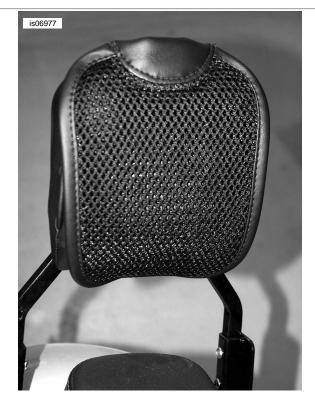

## **INSTALLATION**

1. Attach pad as shown in photos.

## **CARE AND MAINTENANCE**

- When necessary, wash the pad by hand.
- If the pad becomes wet due to inclement weather or washing, allow to air dry.

Figure 1. Circulator Narrow Backrest Pad Installed

-J05387 1 of 2