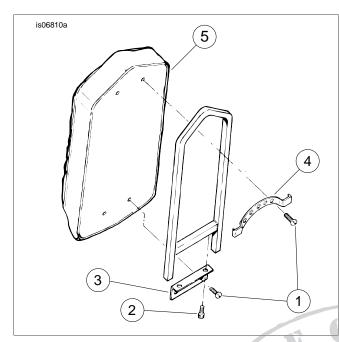

Figure 6. Service Parts: # 5 Kits Backrest Pad

**Table 1. Service Parts Table** 

| Table 1. Service Parts Table |                                                                       |      |                                          |                        |
|------------------------------|-----------------------------------------------------------------------|------|------------------------------------------|------------------------|
|                              | Kit                                                                   | Item | Description (Quantity)                   | Part<br>Number         |
|                              | #1 KITS:<br>51667-98<br>51711-06<br>52087-98<br>52412-79A<br>52532-90 | 1    | Screw, 1/4-20 X 5/8 in, pan<br>head (2)  | 1000                   |
|                              |                                                                       | 2    | Screw, 1/4-20 X 3/4 in, flat head        | 1602                   |
|                              |                                                                       | 3    | Bracket, backrest                        | 52771-82               |
|                              | 52545-84<br>52612-95<br>52626-04<br>52652-04<br>52656-04              | 4    | Backrest                                 | Not Sold<br>Separately |
|                              | #2 KITS:<br>51622-07<br>51640-06<br>51641-06<br>51642-06              | 1    | Screw, 1/4-20 X 5/8 in, pan<br>head (2)  | 1000                   |
|                              |                                                                       | 2    | Backrest                                 | Not Sold<br>Separately |
|                              | #3 KITS:<br>51132-98<br>52347-97<br>52348-97<br>52512-02              | 1    | Screw, 1/4-20 X 1 in, flat head (2)      | 1617                   |
|                              |                                                                       | 2    | Screw, 1/4-20 X 1 in, pan head (2)       | 2538                   |
|                              |                                                                       | 3    | Backrest bracket                         | 52771-82               |
|                              |                                                                       | 4    | Backrest                                 | Not Sold<br>Separately |
| ;                            | #4 KITS:<br>52965-98,<br>91770-85                                     | 1    | Screw, 1/4-20 X 5/8 in, pan<br>head (4)  | 1000                   |
|                              |                                                                       | 2    | Screw, 5/16-18 x 3/8 in, socket head (2) | 3531A                  |
|                              |                                                                       | 3    | Bracket, backrest                        | 52424-85               |
|                              |                                                                       | 4    | Bracket, chrome                          | Not Sold<br>Separately |
|                              |                                                                       | 5    | Backrest pad                             | Not Sold<br>Separately |
|                              | #5 KITS:<br>52300013<br>52300038                                      | 1    | Screw, 1/4-20 x 5/8 in, pan<br>head      | 1000                   |
|                              |                                                                       | 2    | Backrest                                 | Not Sold<br>Separately |