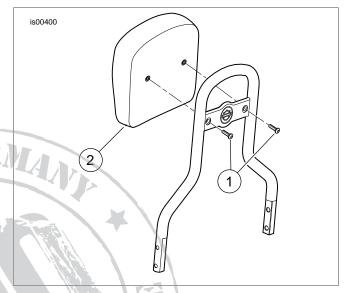

Figure 1. Service Parts: # 1 Kits Backrest Pad

Figure 2. Service Parts: # 2 Kits Backrest Pad

Figure 3. Service Parts: # 3 Kits Backrest Pad

-J05324 1 of 2

Figure 4. Service Parts: # 4 Kits Backrest Pad

Figure 5. Service Parts: # 4 Kits Backrest Pad

Figure 6. Service Parts: # 5 Kits Backrest Pad

**Table 1. Service Parts Table** 

| Table 1. Service Parts Table |                                                                       |      |                                          |                        |
|------------------------------|-----------------------------------------------------------------------|------|------------------------------------------|------------------------|
|                              | Kit                                                                   | Item | Description (Quantity)                   | Part<br>Number         |
|                              | #1 KITS:<br>51667-98<br>51711-06<br>52087-98<br>52412-79A<br>52532-90 | 1    | Screw, 1/4-20 X 5/8 in, pan<br>head (2)  | 1000                   |
|                              |                                                                       | 2    | Screw, 1/4-20 X 3/4 in, flat head        | 1602                   |
|                              |                                                                       | 3    | Bracket, backrest                        | 52771-82               |
|                              | 52545-84<br>52612-95<br>52626-04<br>52652-04<br>52656-04              | 4    | Backrest                                 | Not Sold<br>Separately |
|                              | #2 KITS:<br>51622-07<br>51640-06<br>51641-06<br>51642-06              | 1    | Screw, 1/4-20 X 5/8 in, pan<br>head (2)  | 1000                   |
|                              |                                                                       | 2    | Backrest                                 | Not Sold<br>Separately |
|                              | #3 KITS:<br>51132-98<br>52347-97<br>52348-97<br>52512-02              | 1    | Screw, 1/4-20 X 1 in, flat head (2)      | 1617                   |
|                              |                                                                       | 2    | Screw, 1/4-20 X 1 in, pan head (2)       | 2538                   |
|                              |                                                                       | 3    | Backrest bracket                         | 52771-82               |
|                              |                                                                       | 4    | Backrest                                 | Not Sold<br>Separately |
| ;                            | #4 KITS:<br>52965-98,<br>91770-85                                     | 1    | Screw, 1/4-20 X 5/8 in, pan<br>head (4)  | 1000                   |
|                              |                                                                       | 2    | Screw, 5/16-18 x 3/8 in, socket head (2) | 3531A                  |
|                              |                                                                       | 3    | Bracket, backrest                        | 52424-85               |
|                              |                                                                       | 4    | Bracket, chrome                          | Not Sold<br>Separately |
|                              |                                                                       | 5    | Backrest pad                             | Not Sold<br>Separately |
|                              | #5 KITS:<br>52300013<br>52300038                                      | 1    | Screw, 1/4-20 x 5/8 in, pan<br>head      | 1000                   |
|                              |                                                                       | 2    | Backrest                                 | Not Sold<br>Separately |