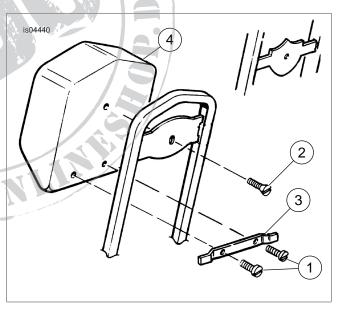

Figure 1. Service Parts: # 1 Kits Backrest Pad

Figure 2. Service Parts: # 2 Kits Backrest Pad

Figure 3. Service Parts: # 3 Kits Backrest Pad

-J05324 1 of 2

Figure 4. Service Parts: # 4 Kits Backrest Pad

Figure 5. Service Parts: # 4 Kits Backrest Pad

Figure 6. Service Parts: # 5 Kits Backrest Pad

**Table 1. Service Parts Table** 

| Table 1. Service Parts Table |                                                                       |      |                                          |                        |
|------------------------------|-----------------------------------------------------------------------|------|------------------------------------------|------------------------|
|                              | Kit                                                                   | Item | Description (Quantity)                   | Part<br>Number         |
|                              | #1 KITS:<br>51667-98<br>51711-06<br>52087-98<br>52412-79A<br>52532-90 | 1    | Screw, 1/4-20 X 5/8 in, pan<br>head (2)  | 1000                   |
|                              |                                                                       | 2    | Screw, 1/4-20 X 3/4 in, flat head        | 1602                   |
|                              |                                                                       | 3    | Bracket, backrest                        | 52771-82               |
|                              | 52545-84<br>52612-95<br>52626-04<br>52652-04<br>52656-04              | 4    | Backrest                                 | Not Sold<br>Separately |
|                              | #2 KITS:<br>51622-07<br>51640-06<br>51641-06<br>51642-06              | 1    | Screw, 1/4-20 X 5/8 in, pan<br>head (2)  | 1000                   |
|                              |                                                                       | 2    | Backrest                                 | Not Sold<br>Separately |
|                              | #3 KITS:<br>51132-98<br>52347-97<br>52348-97<br>52512-02              | 1    | Screw, 1/4-20 X 1 in, flat head (2)      | 1617                   |
|                              |                                                                       | 2    | Screw, 1/4-20 X 1 in, pan head (2)       | 2538                   |
|                              |                                                                       | 3    | Backrest bracket                         | 52771-82               |
|                              |                                                                       | 4    | Backrest                                 | Not Sold<br>Separately |
| ;                            | #4 KITS:<br>52965-98,<br>91770-85                                     | 1    | Screw, 1/4-20 X 5/8 in, pan<br>head (4)  | 1000                   |
|                              |                                                                       | 2    | Screw, 5/16-18 x 3/8 in, socket head (2) | 3531A                  |
|                              |                                                                       | 3    | Bracket, backrest                        | 52424-85               |
|                              |                                                                       | 4    | Bracket, chrome                          | Not Sold<br>Separately |
|                              |                                                                       | 5    | Backrest pad                             | Not Sold<br>Separately |
|                              | #5 KITS:<br>52300013<br>52300038                                      | 1    | Screw, 1/4-20 x 5/8 in, pan<br>head      | 1000                   |
|                              |                                                                       | 2    | Backrest                                 | Not Sold<br>Separately |