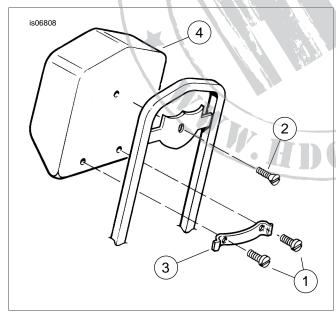

Figure 1. Service Parts: # 1 Kits Backrest Pad

Figure 2. Service Parts: # 2 Kits Backrest Pad

Figure 3. Service Parts: # 3 Kits Backrest Pad

-J05324 1 of 2

Figure 4. Service Parts: # 4 Kits Backrest Pad

Figure 5. Service Parts: # 4 Kits Backrest Pad

Figure 6. Service Parts: # 5 Kits Backrest Pad

**Table 1. Service Parts Table** 

| Table 1. Service Parts Table |                                                                       |      |                                          |                        |
|------------------------------|-----------------------------------------------------------------------|------|------------------------------------------|------------------------|
|                              | Kit                                                                   | Item | Description (Quantity)                   | Part<br>Number         |
|                              | #1 KITS:<br>51667-98<br>51711-06<br>52087-98<br>52412-79A<br>52532-90 | 1    | Screw, 1/4-20 X 5/8 in, pan<br>head (2)  | 1000                   |
|                              |                                                                       | 2    | Screw, 1/4-20 X 3/4 in, flat head        | 1602                   |
|                              |                                                                       | 3    | Bracket, backrest                        | 52771-82               |
|                              | 52545-84<br>52612-95<br>52626-04<br>52652-04<br>52656-04              | 4    | Backrest                                 | Not Sold<br>Separately |
|                              | #2 KITS:<br>51622-07<br>51640-06<br>51641-06<br>51642-06              | 1    | Screw, 1/4-20 X 5/8 in, pan<br>head (2)  | 1000                   |
|                              |                                                                       | 2    | Backrest                                 | Not Sold<br>Separately |
|                              | #3 KITS:<br>51132-98<br>52347-97<br>52348-97<br>52512-02              | 1    | Screw, 1/4-20 X 1 in, flat head (2)      | 1617                   |
|                              |                                                                       | 2    | Screw, 1/4-20 X 1 in, pan head (2)       | 2538                   |
|                              |                                                                       | 3    | Backrest bracket                         | 52771-82               |
|                              |                                                                       | 4    | Backrest                                 | Not Sold<br>Separately |
| ;                            | #4 KITS:<br>52965-98,<br>91770-85                                     | 1    | Screw, 1/4-20 X 5/8 in, pan<br>head (4)  | 1000                   |
|                              |                                                                       | 2    | Screw, 5/16-18 x 3/8 in, socket head (2) | 3531A                  |
|                              |                                                                       | 3    | Bracket, backrest                        | 52424-85               |
|                              |                                                                       | 4    | Bracket, chrome                          | Not Sold<br>Separately |
|                              |                                                                       | 5    | Backrest pad                             | Not Sold<br>Separately |
|                              | #5 KITS:<br>52300013<br>52300038                                      | 1    | Screw, 1/4-20 x 5/8 in, pan<br>head      | 1000                   |
|                              |                                                                       | 2    | Backrest                                 | Not Sold<br>Separately |