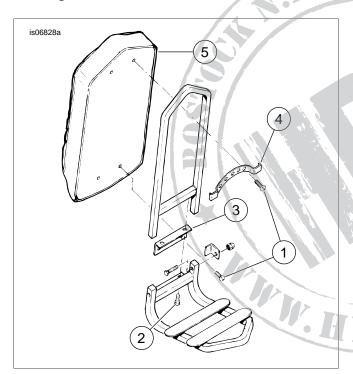

Figure 1. Service Parts: # 1 Kits Backrest Pad

Figure 2. Service Parts: # 2 Kits Backrest Pad

Figure 3. Service Parts: # 3 Kits Backrest Pad

-J05324 1 of 2

Figure 4. Service Parts: # 4 Kits Backrest Pad

Figure 5. Service Parts: # 4 Kits Backrest Pad

Figure 6. Service Parts: # 5 Kits Backrest Pad

**Table 1. Service Parts Table** 

| Table 1. Service Parts Table |                                                                       |      |                                          |                        |
|------------------------------|-----------------------------------------------------------------------|------|------------------------------------------|------------------------|
|                              | Kit                                                                   | Item | Description (Quantity)                   | Part<br>Number         |
|                              | #1 KITS:<br>51667-98<br>51711-06<br>52087-98<br>52412-79A<br>52532-90 | 1    | Screw, 1/4-20 X 5/8 in, pan<br>head (2)  | 1000                   |
|                              |                                                                       | 2    | Screw, 1/4-20 X 3/4 in, flat head        | 1602                   |
|                              |                                                                       | 3    | Bracket, backrest                        | 52771-82               |
|                              | 52545-84<br>52612-95<br>52626-04<br>52652-04<br>52656-04              | 4    | Backrest                                 | Not Sold<br>Separately |
|                              | #2 KITS:<br>51622-07<br>51640-06<br>51641-06<br>51642-06              | 1    | Screw, 1/4-20 X 5/8 in, pan<br>head (2)  | 1000                   |
|                              |                                                                       | 2    | Backrest                                 | Not Sold<br>Separately |
|                              | #3 KITS:<br>51132-98<br>52347-97<br>52348-97<br>52512-02              | 1    | Screw, 1/4-20 X 1 in, flat head (2)      | 1617                   |
|                              |                                                                       | 2    | Screw, 1/4-20 X 1 in, pan head (2)       | 2538                   |
|                              |                                                                       | 3    | Backrest bracket                         | 52771-82               |
|                              |                                                                       | 4    | Backrest                                 | Not Sold<br>Separately |
| ;                            | #4 KITS:<br>52965-98,<br>91770-85                                     | 1    | Screw, 1/4-20 X 5/8 in, pan<br>head (4)  | 1000                   |
|                              |                                                                       | 2    | Screw, 5/16-18 x 3/8 in, socket head (2) | 3531A                  |
|                              |                                                                       | 3    | Bracket, backrest                        | 52424-85               |
|                              |                                                                       | 4    | Bracket, chrome                          | Not Sold<br>Separately |
|                              |                                                                       | 5    | Backrest pad                             | Not Sold<br>Separately |
|                              | #5 KITS:<br>52300013<br>52300038                                      | 1    | Screw, 1/4-20 x 5/8 in, pan<br>head      | 1000                   |
|                              |                                                                       | 2    | Backrest                                 | Not Sold<br>Separately |