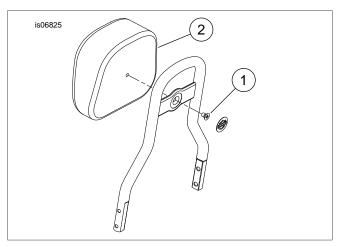

Figure 1. Service Parts: # 1 Kits Backrest Pad

Figure 2. Service Parts: # 2 Kits Backrest Pad

Figure 3. Service Parts: # 3 Kits Backrest Pad

-J05324 1 of 2

Figure 4. Service Parts: # 4 Kits Backrest Pad

Figure 5. Service Parts: # 4 Kits Backrest Pad

Figure 6. Service Parts: # 5 Kits Backrest Pad

**Table 1. Service Parts Table** 

| Table 1. Service Parts Table |                                                                       |      |                                          |                        |
|------------------------------|-----------------------------------------------------------------------|------|------------------------------------------|------------------------|
|                              | Kit                                                                   | Item | Description (Quantity)                   | Part<br>Number         |
|                              | #1 KITS:<br>51667-98<br>51711-06<br>52087-98<br>52412-79A<br>52532-90 | 1    | Screw, 1/4-20 X 5/8 in, pan<br>head (2)  | 1000                   |
|                              |                                                                       | 2    | Screw, 1/4-20 X 3/4 in, flat head        | 1602                   |
|                              |                                                                       | 3    | Bracket, backrest                        | 52771-82               |
|                              | 52545-84<br>52612-95<br>52626-04<br>52652-04<br>52656-04              | 4    | Backrest                                 | Not Sold<br>Separately |
|                              | #2 KITS:<br>51622-07<br>51640-06<br>51641-06<br>51642-06              | 1    | Screw, 1/4-20 X 5/8 in, pan<br>head (2)  | 1000                   |
|                              |                                                                       | 2    | Backrest                                 | Not Sold<br>Separately |
|                              | #3 KITS:<br>51132-98<br>52347-97<br>52348-97<br>52512-02              | 1    | Screw, 1/4-20 X 1 in, flat head (2)      | 1617                   |
|                              |                                                                       | 2    | Screw, 1/4-20 X 1 in, pan head (2)       | 2538                   |
|                              |                                                                       | 3    | Backrest bracket                         | 52771-82               |
|                              |                                                                       | 4    | Backrest                                 | Not Sold<br>Separately |
| ;                            | #4 KITS:<br>52965-98,<br>91770-85                                     | 1    | Screw, 1/4-20 X 5/8 in, pan<br>head (4)  | 1000                   |
|                              |                                                                       | 2    | Screw, 5/16-18 x 3/8 in, socket head (2) | 3531A                  |
|                              |                                                                       | 3    | Bracket, backrest                        | 52424-85               |
|                              |                                                                       | 4    | Bracket, chrome                          | Not Sold<br>Separately |
|                              |                                                                       | 5    | Backrest pad                             | Not Sold<br>Separately |
|                              | #5 KITS:<br>52300013<br>52300038                                      | 1    | Screw, 1/4-20 x 5/8 in, pan<br>head      | 1000                   |
|                              |                                                                       | 2    | Backrest                                 | Not Sold<br>Separately |