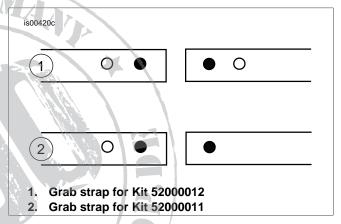

#### NOTE

When performing the following installation procedures, avoid scratching painted surfaces (fender, tank, etc.) with tools or metal seat tabs.

- See the owner's manual and remove the seat. Save seat mounting screw.
- 2. See Figure 2. Remove and discard existing grab strap and save fastening hardware from the motorcycle.
- 3. See Figure 2. Install the grab strap (3) from kit with the hardware saved in step 2. Install the grab strap using the holes shown in Figure 1.

4. See Figure 2. Slide the back of the seat through grab strap and hook front tab of seat (1) into frame. Secure seat bracket to fender with screw from step 1.

Figure 1. Grab Strap Installment Information