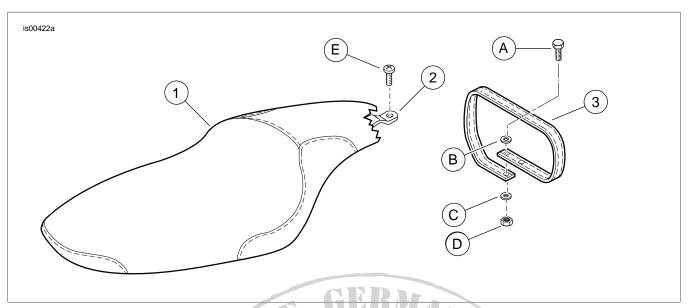

#### **Kit Contents**

See Figure 2 and Table 1.

## **SERVICE PARTS**

Figure 2. Service Parts: Softail Seats

Table 1. Service Parts Table

| Item                                              | Description (Quantity)                | Part Number         |
|---------------------------------------------------|---------------------------------------|---------------------|
| 1                                                 | Seat (Generic style shown)            | Not Sold Separately |
| 2                                                 | Bracket                               | 51652-97A           |
| 3                                                 | Grab strap in Kit 52000012            | 51195-08            |
|                                                   | Grab strap in Kit 52000011            | 51188-00            |
| Items mentioned in text, but not included in kit: |                                       |                     |
| Α                                                 | Screw                                 |                     |
| В                                                 | Washer                                |                     |
| С                                                 | Retention washer                      |                     |
| D                                                 | Retention nut                         |                     |
| Е                                                 | Screw, rear seat bracket              |                     |
|                                                   | Seat nut kit (includes items C and D) | 59768-97            |
|                                                   | MIDONIA                               |                     |