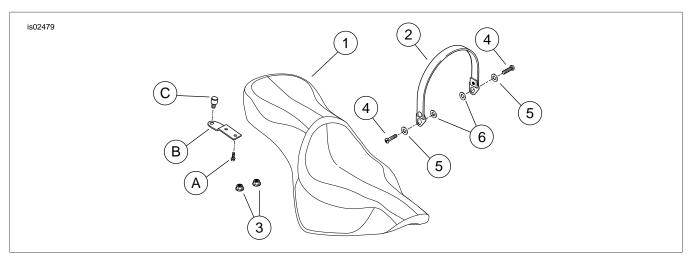

#### **Kit Contents**

See Figure 3 and Table 1.

## **SERVICE PARTS**

Figure 3. Service Parts: Softail Deluxe Seats

**Table 1. Service Parts: Softail Deluxe Seats** 

| TEM       | DESCRIPTION                             | PART NUMBER         |
|-----------|-----------------------------------------|---------------------|
| tems incl | uded in kit:                            |                     |
| 1         | Seat                                    | Not sold separately |
| 2         | Grabstrap for Kit 52852-05              | 52982-05            |
|           | Grabstrap for Kit 51762-06 and 51841-06 | 51856-06            |
| 3         | Flange nut                              | 8021                |
| 4         | Fender support screw (2)                | 4180                |
| 5         | Washer (2)                              | 6379W               |
| 6         | Washer, thick (2)                       | 6019                |
| tems not  | included in Kit:                        |                     |
| Α         | Rear seat bracket screws (2)            | Stock item          |
| В         | Rear seat bracket                       | Stock item          |
| С         | Rear mounting screw                     | Stock item          |
|           | HDO                                     | VIII                |