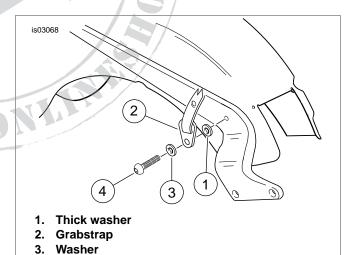

- Fasten rear seat bracket (B) to fender nut using stock mounting screw (C).
- See Figure 2. To install grabstrap, remove front screw and washer from rear fender support. Install grabstrap with thick washers (1), thin washers (3) and screws (4) from kit. Tighten to 21-27 ft-lbs (28-37 Nm).

Figure 2. Grabstrap Installation

-J03309 1 of 2

3.

Kit screw