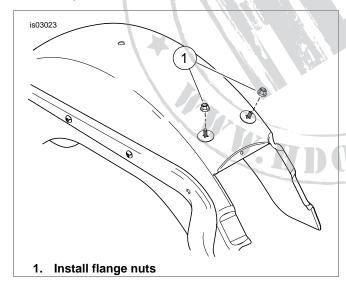

#### INSTALLATION

- 1. Remove existing seat according to Owner's Manual Instructions. Save all attaching hardware.
- See Figure 1. Install two flange nuts (1) from kit onto the seat mounting studs. Tighten flange nuts to 5-8 ft-lbs (7-11 Nm).

Figure 1. Flange Nut Locations

NOTE

See Figure 3 for Steps 3-6.

- Remove two screws (A) and rear mounting bracket (B) from stock seat. Save all hardware.
- Install the rear mounting bracket (B) removed in Step 3 onto the new seat using the seat bracket screws (A). Tighten screws to 19 in-lbs (2.1 Nm).
- Install new seat (1) on the motorcycle by inserting the tab at the front of the seat into the slot at the rear of the fuel tank.