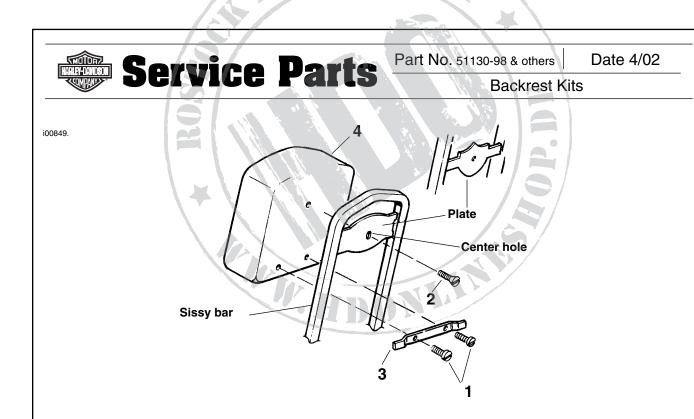

#### Installation

- With your hand, feel through the backrest material to locate mounting holes.
- Carefully cut holes in material at mounting locations as applicable. Cut only enough material away for screw to enter backrest.
- 3. See Service Parts Illustration. Secure backrest (4) to sissy bar using bracket (3) and pan head screws (1).
- 4. Install flat head screw (2) through center hole into backrest (4).
- Tighten all screws securely. Do not overtighten.

#### Item Description

- 1 Screw, pan head, 1/4-20x1 in. (2)
- 2 Screw, flat head, 1/4-20x1 in.
- 3 Bracket, back rest
- 4 Backrest