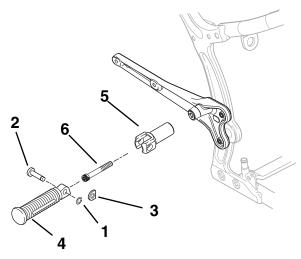

#### NOTE

A Service Manual for your model motorcycle is available from any Harley-Davidson Dealer.

- See Service Parts illustration. Remove retainer ring (1), and footpeg clevis pin (2) from the passenger footrest (4). Disgard both items. Retain foorrest for later use.
- 2 Remove and retain spring washer (3) for later use.
- Remove and retain the hex head socket cap screw (6) from passenger footrest support (5). Disgard passenger footrest support.
- 4. Install the new passenger footrest support (5) using the hex head socket cap screw (6) previously removed. Tighten screw to 35-45 ft-lbs (47.5-61.0 Nm).
- 6. Install passenger footrest (4) using the new footpeg clevis pin (2), retainer ring (1) and retained spring washer.
- 7 . Repeat procedure for opposite side passenger footrest support.

Part No. 51039-05

Date 04/2004

Chrome Footpeg Support Kit

i06337

| Item | Description                | Part No.   |
|------|----------------------------|------------|
| 1    | Retainer ring              | 11304      |
| 2    | Footpeg clevis pin         | 42680-01   |
| 3    | Spring washer              | Not in kit |
| 4    | Passenger footrest         | Not in kit |
| 5    | Passenger footrest support | 51050-05   |
| 6    | Hex head socket cap screw  | Not in kit |