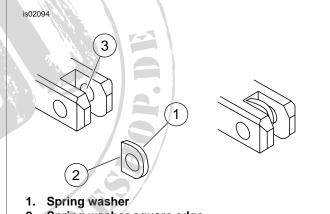

#### NOTE

See Figure 1. When performing the next step, ensure that the spring washer is positioned inside of the footpeg support with the square edge (2) towards the inside of the support.

3. See Figure 1. Install the new footpegs in the same manner as the old footpegs were installed. Place a spring washer

- (1), along with the mount end of the footpeg, inside the slots (3) of the footpeg supports.
- 4. Secure each footpeg and spring washer with the screw and locknut or pin and retaining ring removed earlier. Tighten the locknuts to 19 ft-lbs (26 Nm).
- See Figure 2. For each footpeg, insert the screw (4) in the footpeg support mount (3) recessed hole and begin to thread the screw. Tighten the screw to 14-19 ft-lbs (19-26 Nm).

## **AWARNING**

Footrests must fold up and toward rear of motorcycle if struck. Failure to set footrests to fold up and back could result in death or serious injury. (00366a)

- 2. Spring washer square edge
- 3. Footpeg support slot

Figure 1. Footpeg Spring Washer Installation

-J04073 1 of 2