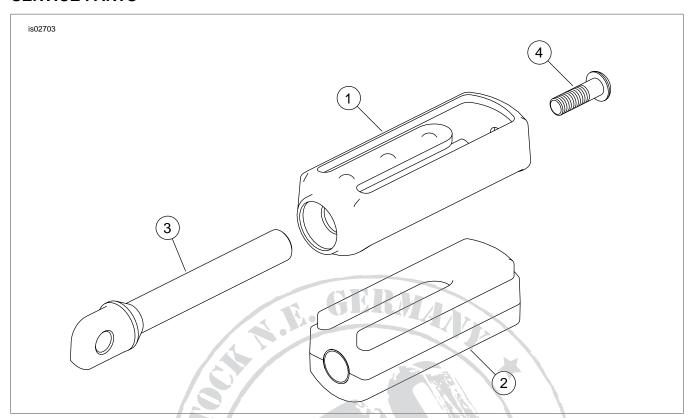

#### **Kit Contents**

See Figure 2 and Table 1.

There are no Service Parts available with this kit.

## **SERVICE PARTS**

Figure 2. Service Parts: Footpeg Kit

**Table 1. Service Parts Table** 

| Item | Description (Quantity)                                | Part Number |
|------|-------------------------------------------------------|-------------|
| 1    | Body, footpeg                                         | 50834-07    |
| 2    | Tread, footpeg                                        | 50835-07    |
| 3    | Mount, footpeg support                                | 50351-03    |
| 4    | Screw, 5/16-18 x 1.0 inch w/lock patch, chrome plated | 94409-03    |
|      | HDONLING                                              |             |