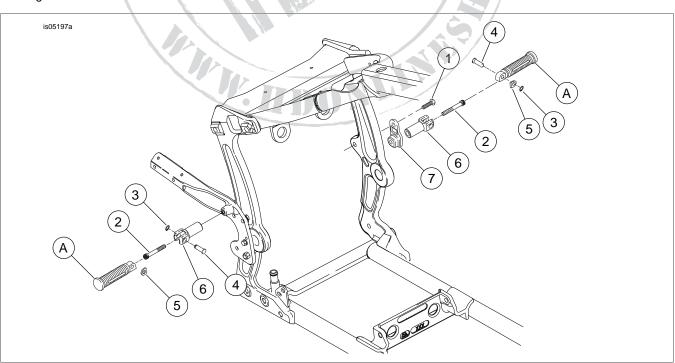

#### **Kit Contents**

See Figure 1 and Table 1.

#### 

Footrests must fold up and toward rear of motorcycle if struck. Failure to set footrests to fold up and back could result in death or serious injury. (00366a)

- 1. See Figure 1. Install footpeg support bracket (7) to the left side of the frame using screw (1). Tighten to 35-45 ft-lbs (47.4-61 Nm).
- Install the footpeg support (6) to the bracket with screw (2). Align the support to angle 10 to 15 degrees from vertical to the rear of the frame and tighten to 35-45 ft-lbs (47.4-61 Nm).
- 3. Install the footpeg (A) to the support with the spring washer (5), (flat side facing the support) and insert the clevis pin through support and the footpeg and fasten the retaining ring to the pin.
- 4. Repeat Steps 2 and 3 for right side footpeg installation to the muffler support bracket as shown in Figure 1.

# SERVICE PARTS

Figure 1. Service Parts: Passenger Footpeg Support Kit

#### Table 1. Service Parts Table

| ltem         | Description (Quantity)                | Part Number |
|--------------|---------------------------------------|-------------|
| 1            | Button head screw, TORX® T50          | 4390        |
| 2            | Socket head cap screw, TORX® T45 (2)  | 4454        |
| 3            | Retaining ring (2)                    | 11304       |
| 4            | Clevis pin (2)                        | 45041-01A   |
| 5            | Spring washer (2)                     | 50912-72    |
| 6            | Footpeg support (2)                   | 50943-05    |
| 7            | Support bracket                       | 50944-05    |
| Items mentio | ned in text, but not included in kit: |             |
| A            | Footpeg                               |             |