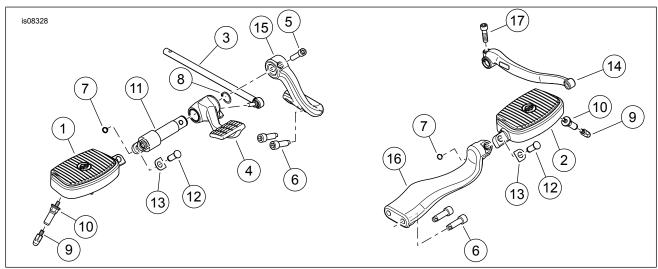

### **SERVICE PARTS**

Figure 1. Service Parts: XL Farther Forward Control Kit

#### **Table 1. Service Parts Table**

| Item | Description (Quantity)                     | Part Number         |
|------|--------------------------------------------|---------------------|
| 1    | Mini footboard, right (chrome)             | Not Sold Separately |
|      | Mini footboard, right (black)              | 50500451            |
| 2    | Mini footboard, left (chrome)              | Not Sold Separately |
|      | Mini footboard, left (black)               | 50500452            |
| 3    | Pushrod assembly, mid control              | 50600125            |
| 4    | Brake pedal assembly, mid control          | Not Sold Separately |
| 5    | Screw                                      | 3162                |
| 6    | Screw 3/8-16 x 3.175 cm (1.25 in) long (4) | 3214                |
| 7    | Retaining ring (2)                         | 11304               |

# **Table 1. Service Parts Table**

| Item | Description (Quantity)    | Part Number         |
|------|---------------------------|---------------------|
| 8    | Retaining ring            | 11390               |
| 9    | Wear peg (2)              | 33129-06            |
| 10   | Wear peg (2)              | 33130-07A           |
| 11   | Clevis, rider footpeg (2) | 42541-04            |
| 12   | Clevis pin, footpeg (2)   | 45041-01A           |
| 13   | Spring washer, pedal      | 50912-72            |
| 14   | Shifter, pedal            | 33900154            |
| 15   | Footpeg mount, right      | Not Sold Separately |
| 16   | Footpeg mount, left       | Not Sold Separately |
| 17   | Screw                     | 2708A               |