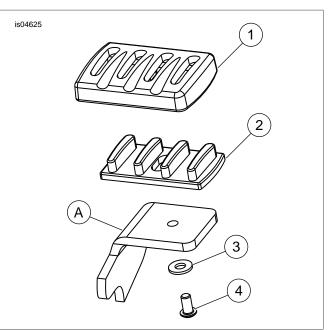

#### **Kit Contents**

See Figure 1 and Table 1.

## INSTALLATION

- 1. Remove the previously installed brake pedal cover from the foot brake lever.
- See Figure 1. Obtain the new chrome pedal pad cover (1), pad tread (2), screw (4) and washer (3) from the kit. Insert the pad tread into the pedal pad cover and align the assembly over the foot brake lever (A).
- 3. Insert the screw with washer through the hole in the brake lever through the pad tread, then thread into the chrome pad cover.
- Tighten the hex socket head screw to 69-84 in-lbs (8-10 Nm).

## SERVICE PARTS

Figure 1. Service Parts: Brake Pedal Pad Kit (Stealth Kit Shown)

| Table 1 | . Service | Parts: Brake | Pedal Pad Kit |
|---------|-----------|--------------|---------------|
|---------|-----------|--------------|---------------|

| Item                                              | Description (Quantity)                   | Part Number         |  |
|---------------------------------------------------|------------------------------------------|---------------------|--|
| 1                                                 | Pad cover, chrome                        | Not Sold Separately |  |
| 2                                                 | Tread, pad                               | Not Sold Separately |  |
| 3                                                 | Washer, #10 (Kit No. 42650-08)           | 6703                |  |
|                                                   | Washer, plain (Kit No. 50600037)         | 6716                |  |
| 4                                                 | Screw, button head (Kit No.<br>42650-08) | 3063                |  |
|                                                   | Screw, button head (Kit No.<br>50600037) | 3026                |  |
| Items mentioned in text, but not included in kit. |                                          |                     |  |
| А                                                 | Foot brake lever                         |                     |  |