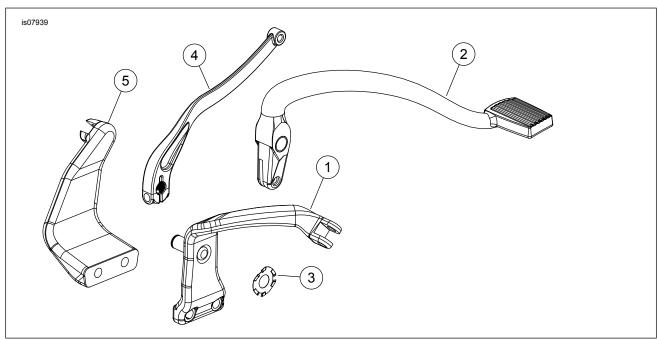

## SERVICE PARTS

Figure 1. Service Parts: Footpeg Control Kit

## **Table 1. Service Parts Table**

| Item | Description (Quantity)         | Part Number |
|------|--------------------------------|-------------|
| 1    | Footpeg support bracket, right | 50500276    |
| 2    | Brake pedal assembly           | 50600127    |
| 3    | Spring washer                  | 7003        |

# **Table 1. Service Parts Table**

|   | Item | Description (Quantity)        | Part Number |
|---|------|-------------------------------|-------------|
| Ì | 4    | Foot shift lever              | 33900147    |
| Ì | 5    | Footpeg support bracket, left | 50500279    |