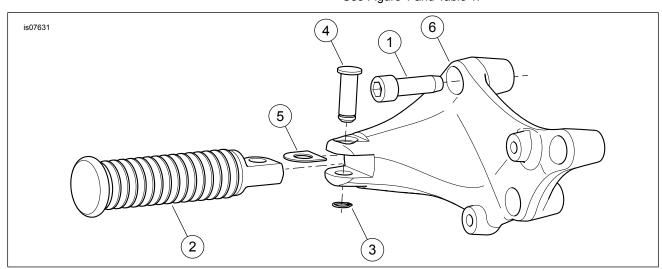

## Kit Contents

See Figure 1 and Table 1.

## **Right Side**

- 1. See the Service Parts illustration. Remove and discard the black plastic hole plugs in the frame.
- See the service manual. Remove the rear master cylinder. Remove and discard bracket. Save screws for installation of new bracket.
- 3. Obtain the right-side passenger support bracket (6) and one screw (1) from the kit. Install the bracket to the frame and tighten the three screws to 61-68 N·m (45-50 ft-lbs).

#### **A WARNING**

Footrests must fold up and toward rear of motorcycle if struck. Failure to set footrests to fold up and back could result in death or serious injury. (00366a)

Install a passenger footpeg (2) on the passenger support bracket as shown using a clevis pin (4), spring clip (5), and retaining ring (3) from the kit.

## SERVICE PARTS

See Figure 1 and Table 1.

Figure 1. Service Parts: Passenger Footpeg Mounting Kit

## **Table 1. Service Parts Table**

| Item | Description (Quantity)                           | Part Number |
|------|--------------------------------------------------|-------------|
| 1    | Screw (3)                                        | 3214        |
| 2    | Passenger peg assembly (2)                       | 33048-72    |
| 3    | Retaining ring (2)                               | 11304       |
| 4    | Clevis (2)                                       | 45041-0A    |
| 5    | Spring clip (2)                                  | 50912-72    |
| 6    | Passenger support bracket, right side (shown)    | 50500233    |
|      | Passenger support bracket, left side (not shown) | 49315-04    |