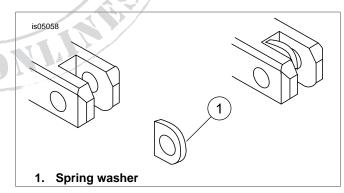

## INSTALLATION

- 1. Remove the locknuts and screws that hold the existing footpegs in place. Save all hardware for installation of the new footpegs.
- 2. Remove the existing footpegs along with the spring washers. Save the spring washers for later installation.
- 3. Install the new footpegs in the same manner as the old footpegs were installed. Place a spring washer, along with the mount end of the footpeg, inside the slots of the footpeg supports. Make sure the spring washer is positioned inside the footpeg support with the square edge towards the inside of support as shown at the bottom of Figure 1.
- 4. Secure each footpeg and spring washer with the screw and locknut removed earlier. Tighten the locknuts to 19 ft-lbs (26 Nm).
- 5. For each footpeg, loosen the adjusting screw in the recessed hole until the footpeg rotates. Position the footpeg as desired, then tighten the adjusting screw as follows:

Figure 2. Footpeg Spring Washer Installation