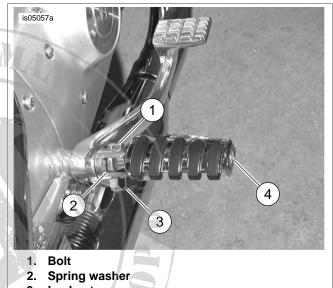

## INSTALLATION

- 1. Remove the locknuts and screws that hold the existing footpegs in place. Save all hardware for installation of the new footpegs.
- 2. Remove the existing footpegs along with the spring washers. Save the spring washers for later installation.
- 3. Install the new footpegs in the same manner as the old footpegs were installed. Place a spring washer, along with the mount end of the footpeg, inside the slots of the footpeg supports. Make sure the spring washer is positioned inside the footpeg support with the square edge towards the inside of support as shown at the bottom of Figure 1.
- 4. Secure each footpeg and spring washer with the screw and locknut removed earlier. Tighten the locknuts to 19 ft-lbs (26 Nm).
- 5. For each footpeg, loosen the adjusting screw in the recessed hole until the footpeg rotates. Position the footpeg as desired, then tighten the adjusting screw as follows:

# 

Footrests must fold up and toward rear of motorcycle if struck. Failure to set footrests to fold up and back could result in death or serious injury. (00366a)

- 3. Locknut
- 4. Adjusting screw (in recessed hole)