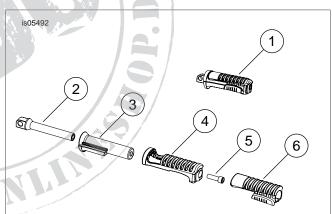

# SERVICE PARTS

Figure 2. Service Parts: X2 Footpeg Kit

#### Table 1. Service Parts Table

| Item | Description (Quantity)                               | Part Number         |
|------|------------------------------------------------------|---------------------|
| 1    | Footpeg assembly (2)<br>(includes items 2 through 6) | 50473-08            |
| 2    | Footpeg support mount                                | 50351-03            |
| 3    | Footpeg bottom                                       | Not Sold Separately |
| 4    | Footpeg top                                          | Not Sold Separately |
| 5    | Screw, socket head                                   | 3156                |
| 6    | Footpeg tread                                        | Not Sold Separately |