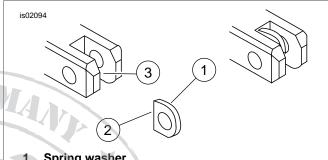

#### NOTE

See Figure 1. When performing the next step, verify that the spring washer is positioned inside of the footpeg support with the square edge (2) towards the inside of the support.

- See Figure 1. Install the new footpegs in the same manner 3. as the old footpegs were installed. Insert a spring washer (1) and the mount end of the footpeg inside the slots (3) of the footpeg supports.
- 4. Secure each footpeg and spring washer with the screw and locknut or pin and retaining ring removed earlier. Tighten the locknuts to 19 ft-lb (26 Nm).

- 1. Spring washer
- Spring washer square edge 2.
- 3. Footpeg support slot

Figure 1. Footpeg Spring Washer Installation