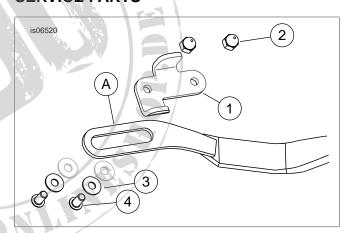

# **A**WARNING

Block or jack vehicle under frame in a way that the vehicle will not fall over. Failure to properly block and/or raise the vehicle could result in death or serious injury. (00462c)

- 1. Block motorcycle under frame so that motorcycle is securely resting upright and jiffy stand may be moved through its full range of travel.
- 2. Extend jiffy stand.
- 3. See Figure 2. Align extension (1) on top of the slot of the jiffy stand.
- Apply a small amount of Loctite 243 (blue) to two screws (4).

### NOTES

See Figure 1 to determine if jiffy stand toe bracket is a Style A (1) or Style B (2) bracket.

Hold acorn nut in place and tighten screw to prevent damaging paint on the extension.

5. **For Style A Toe Brackets:** See Figure 2. Install two screws (4) and **two** washers (3) through the toe bracket (A) and extension (1) from the bottom, and secure with two acorn nuts (2). Align the extension with slot and tighten screws to 48 in-lbs (0.5 Nm).

For Style B Toe Brackets: See Figure 2. Install two screws (4) and four washers (3) through the toe bracket (A) and extension (1) from the bottom, and secure with two acorn nuts (2). Align the extension with slot and tighten screws to 48 in-lbs (0.5 Nm).

## SERVICE PARTS

Figure 2. Service Parts: Jiffy Stand Extension Kit (XL-Style Toe Bracket Shown)

**Table 1. Service Parts** 

| Item                                              | Description (Quantity)                                          | Part Number         |
|---------------------------------------------------|-----------------------------------------------------------------|---------------------|
| 1                                                 | Extension                                                       | Not Sold Separately |
| 2                                                 | Nut, acorn, black (2)                                           | 10100001            |
| 3                                                 | Washer (2 for Style A toe brackets, 4 for Style B toe brackets) | 10600001            |
| 4                                                 | Screw (2)                                                       | 924                 |
| Items mentioned in text, but not included in kit. |                                                                 |                     |
| Α                                                 | Jiffy stand toe bracket (Style A shown)                         |                     |