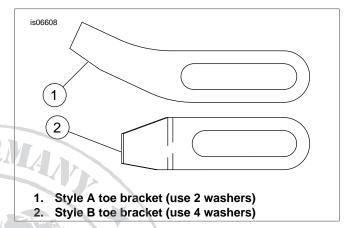

### NOTES

See Figure 1 to determine if jiffy stand toe bracket is a Style A (1) or Style B (2) bracket.

Hold acorn nut in place and tighten screw to prevent damaging paint on the extension.

5. **For Style A Toe Brackets:** See Figure 2. Install two screws (4) and **two** washers (3) through the toe bracket (A) and extension (1) from the bottom, and secure with two acorn nuts (2). Align the extension with slot and tighten screws to 48 in-lbs (0.5 Nm).

Figure 1. Toe Bracket Styles