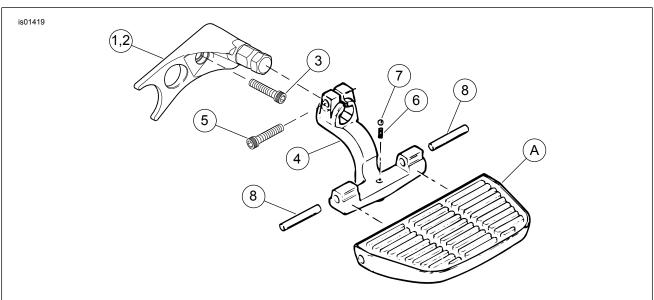

## **Kit Contents**

See Figure 1 and Table 1.

## Install Passenger Footboard Support Kit

- 1. See Figure 1. Install footboard mounts (1) and (2) as follows:
  - a. Position footboard mount and insert screw (3) through part and into footpeg mounting hole.
  - b. Position semi-circular cutout in mount extending from side of mount around nut of swingarm pivot bolt.
  - c. Tighten screw (3) to 45-50 ft-lbs (61-67.8 Nm).
- 2. Position footboard support (4) on mounting stud so that bolt hole aligns with machined groove in stud.
- 3. Insert screw (5) through left side in split hub of footboard support. Thread into tapped hole (right side) of split hub.
- 4. Tighten screw (5) to 10 ft-lbs (13.6 Nm).
- 5. Place spring (6) into retaining hole in footboard support. Rest ball (7) on top of spring.
- 6. Refer to appropriate I-Sheet for instructions to install the footrest (A) and pivot pins (8) for your motorcycle.

Figure 1. Service Parts: Softail Passenger Footboard Support Kits

| Table 1. Service Parts: Softail Passenger | Footboard Support Kits |
|-------------------------------------------|------------------------|
|-------------------------------------------|------------------------|

| Kit                                               | ltem | Description (Quantity)                | Part Number                        |  |
|---------------------------------------------------|------|---------------------------------------|------------------------------------|--|
| Kit 50459-06 (Black)                              | 1    | Mount, footboard, left hand           | 50483-00                           |  |
|                                                   | 2    | Mount, footboard, right hand          | 50481-00                           |  |
|                                                   | 3    | Screw, socket head cap (2)            | 4310                               |  |
|                                                   | 4    | Support, footboard (2)                | 52713-95A                          |  |
|                                                   | 5    | Screw, socket head cap (2)            | 3601                               |  |
|                                                   | 6    | Spring (2)                            | 33085-74                           |  |
|                                                   | 7    | Steel ball, chrome (2)                | 8860                               |  |
|                                                   | 8    | Pivot pin kit                         | 50933-86A (includes four 50838-04) |  |
| Kit 50460-06<br>(Chrome)                          | 1    | Mount, footboard, left hand           | 50483-00                           |  |
|                                                   | 2    | Mount, footboard, right hand          | 50481-00                           |  |
|                                                   | 3    | Screw, mount (2)                      | 4310                               |  |
|                                                   | 4    | Support, footboard (2)                | 52716-04                           |  |
|                                                   | 5    | Screw, support (2)                    | 94572-98                           |  |
|                                                   | 6    | Spring (2)                            | 33085-74                           |  |
|                                                   | 7    | Ball, Delrin <sup>®</sup> (2)         | 8861                               |  |
|                                                   | 8    | Pivot pin kit                         | 50933-86A (includes                |  |
|                                                   |      |                                       | four 50838-04)                     |  |
| Items mentioned in text, but not included in kit: |      |                                       |                                    |  |
|                                                   | Α    | Footrest (2) (generic footrest shown) |                                    |  |