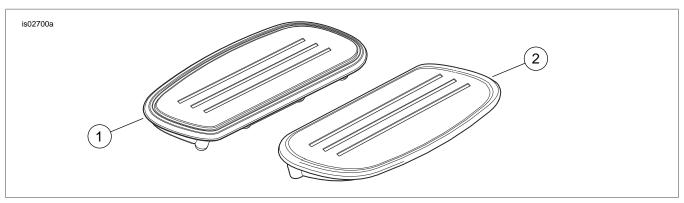

#### **Kit Contents**

See Figure 2 and Table 1.

# **SERVICE PARTS**

Figure 2. Service Parts: Swept Wing Passenger Footboard Insert Kits

**Table 1. Service Parts Table** 

| Kit                                                       | Item | Description (Quantity)                          | Part Number         |
|-----------------------------------------------------------|------|-------------------------------------------------|---------------------|
| Kit 50420-05<br>Streamliner Passenger<br>Footboard Insert | 1    | Passenger footboard insert (Streamliner, left)  | Not Sold Separately |
|                                                           | 2    | Passenger footboard insert (Streamliner, right) | Not Sold Separately |
| Kit 50537-07<br>Centerline Passenger<br>Footboard Insert  | 1    | Passenger footboard insert (Centerline, left)   | Not Sold Separately |
|                                                           | 2    | Passenger footboard insert (Centerline, right)  | Not Sold Separately |
| Kit 52312-07<br>Ironside Passenger<br>Footboard Insert    | 1    | Passenger footboard insert (Ironside, left)     | 50819-07            |
|                                                           | 2    | Passenger footboard insert (Ironside, right)    | 50823-07            |
| Kit 50500090<br>Slipstream Passenger<br>Footboard Insert  | 1    | Passenger footboard insert (Slipstream, left)   | 5050060             |
|                                                           | 2    | Passenger footboard insert (Slipstream, right)  | 5050061             |