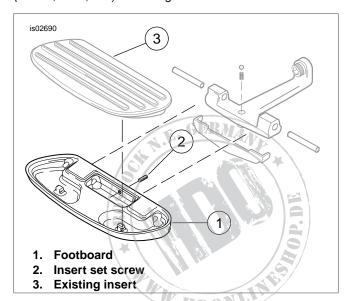

#### NOTE

Carefully remove the currently installed footboard insert to avoid damage to chrome surfaces.

- See Figure 1. Fold the passenger footboard (1) into the UP position.
- Loosen, but do not remove the footboard insert setscrew (2).
- 3. With the footboard folded DOWN, carefully raise an outside corner of the existing insert with a suitable flat-bladed tool, taking care to avoid damaging the chrome footboard pan.
- 4. Continue around the insert, using a second tool if necessary to pry the existing insert (3) from the footboard pan.
- 5. If replacing both inserts, repeat for the opposite footboard.

#### NOTE

Avoid the contact of chrome surfaces with abrasive materials (stones, sand, etc.) as damage will result.

Figure 1. Swept Wing Passenger Footboard

-J03321 1 of 2