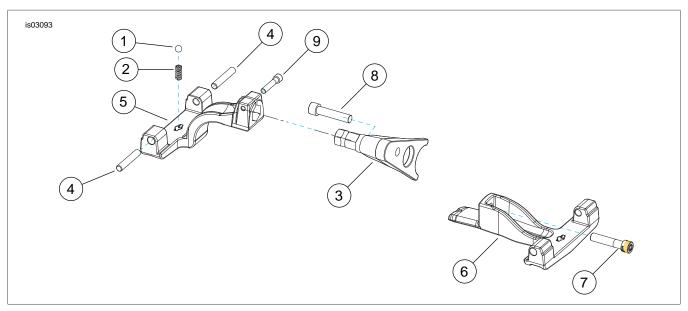

#### **Kit Contents**

See Figure 1 and Table 1.

#### NOTE

Some paint removal from counter bore holes of footboard support may be necessary to ease installation of the pivot pins.

- Install footboard mounts as follows:
  - a. Position footboard mount (5) and insert socket head capscrew (8) through part and into footpeg mounting hole.
  - Position semi-circular cut-out in mount extending from side of mount around nut of swing arm pivot bolt.
  - c. Tighten footboard mounting screw (8) to 45-50 lbs. (61-67.8 N-m).
- 3. Position footboard support (3) on mounting stud so that bolt hole aligns with machined groove in stud.
- Insert screw (9) through left side in split hub of footboard support (3). Thread into tapped hole (right side) of split hub.
- 5. Tighten screw (9) to torque of 120 in-lbs (13.5 Nm).

## **Right Side Footboard**

- Remove existing footpeg and footpeg mount.
- 2. See Figure 1. Position footboard mount (6) onto muffler support bracket.
- Secure mount with screw (7) tightening to 35-45 ft-lbs (47-61 Nm).

# **SERVICE PARTS**

Figure 1. Service Parts: Passenger Footboard Support Kits

Table 1. Service Parts: Passenger Footboard Support Kit

| Kit 50400-05 |                              |             | Kit 5 | Kit 50399-05                 |             |  |
|--------------|------------------------------|-------------|-------|------------------------------|-------------|--|
| Item         | Description (Quantity)       | Part Number | Item  | Description (Quantity)       | Part Number |  |
| 1            | Steel ball (2)               | 8860        | 1     | Steel ball (2)               | 8860        |  |
| 2            | Spring (2)                   | 33085-74    | 2     | Spring (2)                   | 33085-74    |  |
| 3            | Left hand footboard mount    | 50483-00    | 3     | Left hand footboard mount    | 50483-00    |  |
| 4            | Pivot pin (4)                | 50933-86    | 4     | Pivot pin (4)                | 50933-86    |  |
| 5            | Support footboard            | 52713-95A   | 5     | Support footboard            | 52713-95A   |  |
| 6            | Right hand footboard support | 50403-05    | 6     | Right hand footboard support | 50402-05    |  |
| 7            | Screw                        | 4355B       | 7     | Screw                        | 4314        |  |
| 8            | Screw                        | 4310        | 8     | Screw                        | 4310        |  |
| 9            | Screw                        | 3601        | 9     | Screw                        | 3601        |  |