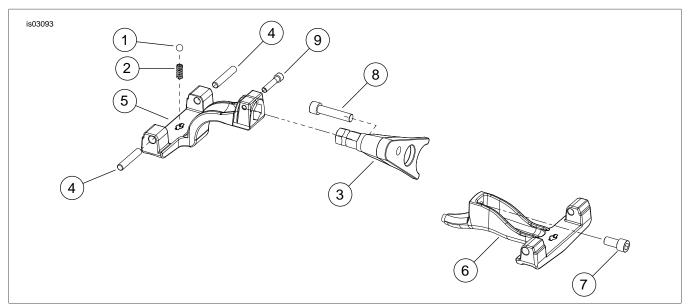

## **Kit Contents**

See Figure 1 and Table 1.

## Left Side Footboard

1. Remove existing footpeg, support bracket and attaching hardware. Remove chrome swing arm pivot covers, if equipped. Do not remove tool box, if equipped.

## **Right Side Footboard**

- 1. Remove existing footpeg and footpeg mount.
- 2. See Figure 1. Position footboard mount (6) onto muffler support bracket.
- 3. Apply Loctite 271 Red to socket head screw (7) and tighten to 35-45 ft-lbs (47-61 Nm).

## SERVICE PARTS

Figure 1. Service Parts: Passenger Footboard Support Kits

| Kit 50400-07A |                                                                     |             | Kit 50399-07A |                                                                            |             |
|---------------|---------------------------------------------------------------------|-------------|---------------|----------------------------------------------------------------------------|-------------|
| ltem          | Description (Quantity)                                              | Part Number | Item          | Description (Quantity)                                                     | Part Number |
| 1             | Ball, steel (2)                                                     | 8861        | 1             | Ball, steel (2)                                                            | 8861        |
| 2             | Spring (2)                                                          | 33085-74    | 2             | Spring (2)                                                                 | 33085-74    |
| 3             | Mount, left hand footboard                                          | 50464-07    | 3             | Mount, left hand footboard                                                 | 50464-07    |
| 4             | Pivot pin (4)                                                       | 50933-86A   | 4             | Pivot pin (4)                                                              | 50933-86A   |
| 5             | Support, footboard                                                  | 50465-07    | 5             | Support, footboard                                                         | 50465-07    |
| 6             | Support, right hand footboard                                       | 50403-07    | 6             | Support, right hand footboard                                              | 50402-07    |
| 7             | Cap Screw, hex socket head 3/8<br>- 16 x 3/4 gr.8, silver           | 2917        | 7             | Cap Screw, TORX <sup>®</sup> socket head 3/8 - 16 x 3 gr.8-no lock, silver | 4314        |
| 8             | Cap Screw, hex socket head 3/8<br>- 16 x 1-3/4 gr.8-no lock, silver | 4310        | 8             | Cap Screw, hex socket head 3/8<br>- 16 x 1-3/4 gr.8-no lock, silver        | 4310        |
| 9             | Cap Screw, hex socket head 1/4<br>- 20 x 1-1/4 gr.8-no lock, silver | 3601        | 9             | Cap Screw, hex socket head 1/4<br>- 20 x 1-1/4 gr.8-no lock, silver        | 3601        |