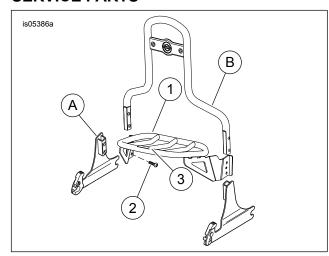

# Kit Contents

See Figure 1 and Table 1.

### SERVICE PARTS

Figure 1. Service Parts: Sport Luggage Rack

#### Table 1. Service Parts

| Item                                              | Description (Quantity)        | Part Number         |
|---------------------------------------------------|-------------------------------|---------------------|
| 1                                                 |                               | Not Sold Separately |
| 2                                                 | Screws, button head TORX® (4) | 94593-98            |
| 3                                                 | Label, weight limit           | Not Sold Separately |
| Items mentioned in text, but not included in kit. |                               |                     |
|                                                   | Side plates                   |                     |
| В                                                 | Sissy bar upright             |                     |