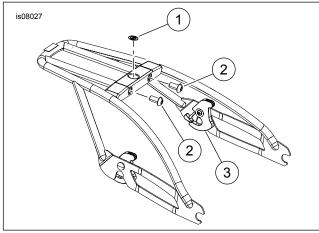

#### **Service Parts**

Figure 3. Service Parts: Two-Up Luggage Rack

**Table 1. Service Parts** 

| Item | Description (Quantity)        | Part Number |
|------|-------------------------------|-------------|
| 1    | Logo, bar and shield (chrome) | 14448-94    |
|      | Logo, bar and shield (black)  | 14750-01    |

### **Table 1. Service Parts**

| Item | Description (Quantity) | Part Number         |
|------|------------------------|---------------------|
| 2    | Screw (2)              | 10200206            |
| 3    | Rotary latch           | Not Sold Separately |