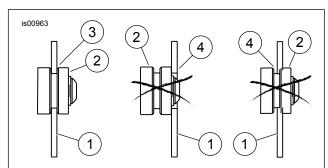

#### NOTE

Failure to properly align the front docking points and rack may result in damage to the rear docking points.

 See Figure 1. While standing behind the motorcycle, place the left-side and right-side front rack notches (2) into the front docking points (4) on the fender supports (3). See Figure 2 for views of correct and incorrect rack engagement.

Figure 1. Place Front Notches into Front Docking Points

- 1. Rack (right side)
- 2. Right front docking point
- 3. Correct: rack fully engaged in docking point
- 4. Incorrect: rack NOT fully engaged in docking point

Figure 2. Rack Fit to Front Docking Points

- Position the rotary latches over the rear docking points

   Pull the rotary latches back to their rearmost position.
   Check to be sure the rack notches and latches fit into the neck of the rear docking points. This may require some gentle squeezing or spreading of the rack.
- Push the rear of the rack downward and close the rotary latches by pressing the latch levers as far forward as possible. A "CLICK" will be heard when the latches are in place. If the latches do not easily close, do not force.
- To remove the rack, press to release the rotary latches on each side and pull the latch levers back. Carefully lift the rear of the rack up and pull the rack out of the front docking points.