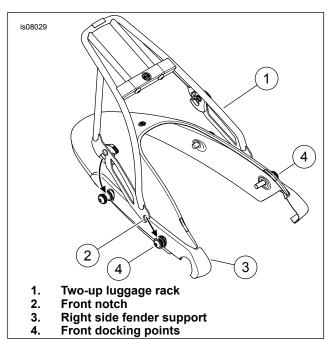

## TWO-UP LUGGAGE RACK, GLOSS BLACK AND CHROME

#### **Kit Contents**

See Figure 3 and Table 1.

#### **Service Parts**

Figure 3. Service Parts: Two-Up Luggage Rack

**Table 1. Service Parts** 

| Item | Description (Quantity)        | Part Number |
|------|-------------------------------|-------------|
| 1    | Logo, bar and shield (chrome) | 14448-94    |
|      | Logo, bar and shield (black)  | 14750-01    |

### **Table 1. Service Parts**

| Item | Description (Quantity) | Part Number         |
|------|------------------------|---------------------|
| 2    | Screw (2)              | 10200206            |
| 3    | Rotary latch           | Not Sold Separately |