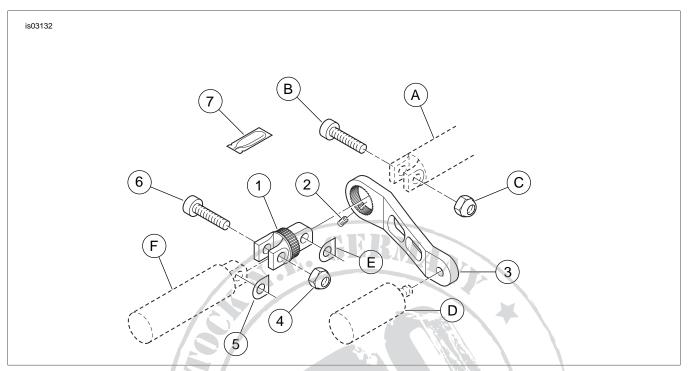

### **Kit Contents**

See Figure 1 and Table 1.

### INSTALLATION

NOTE

See Figure 1 for the following procedure.

Remove the screw (B), lock nut (C) and spring washer (E) securing the left footpeg to the footrest support bracket (A). Save the hardware for later installation.

#### NOTE

Heel rest levers are side-specific. Levers mount so the set screws are on the underside.

- Obtain a Heel Rest Peg or Shifter Peg (D) (purchased separately) and the left side heel rest lever (3). Apply Loctite<sup>®</sup> 243 (7) to the threads of the peg and install it to the left heel rest lever.
- Obtain the screw (B), spring washer (E) and lock nut (C) removed in step 1, and the heel rest lever and peg assembly (D). Position the lever assembly to the desired angle on the mount, and slide the lever assembly with the spring washer into the footrest support bracket as shown.

## NOTE

Splines on the lever and mount provide for a limited range of heel rest angle adjustment.

For Kit 50227-01. The heel rest lever (3) can be adjusted after the mount (1) is attached but before the set screw (2) is installed. Slide the lever inward off the spline, and rotate it to the desired angle.

For Kit 50236-01. The heel rest lever (3) angle cannot be adjusted after the mount (1) is attached without removing them from the footrest support bracket (A). Check to ensure the heel rest (D) is in a comfortable position before tightening the mounting hardware.

- Install the original screw (B) and lock nut (C) to secure the heel rest assembly to the footpeg mount. Tighten to 33 ftlbs (45.6 Nm).
- 5. Obtain a screw (6), spring washer (5) and nut (4) from the kit. Install the footpeg to the heel rest assembly and tighten to 33 ft-lbs (45.6 Nm).
- Obtain a set screw (2) from the kit. Apply Loctite<sup>®</sup> 243 (7) to the threads, and install the set screw to the heel rest lever. Tighten to 16 in-lbs (1.8 Nm).
- 7. Perform Steps 1 through 6 for the right side.

# **SERVICE PARTS**

Figure 1. Service Parts: Heel Rest Kits

Table 1. Service Parts Table

| Kit                                               | Item | Description (Quantity)                                                                         | Part Number         |  |
|---------------------------------------------------|------|------------------------------------------------------------------------------------------------|---------------------|--|
| Kit 50227-01                                      | 1    | Mount, heel rest (2)                                                                           | Not Sold Separately |  |
|                                                   | 2    | Set screw, socket, #8-32, cup point (2)                                                        | 3206B               |  |
|                                                   | 3    | Lever, heel rest, left (shown)                                                                 | 50232-01            |  |
|                                                   | 4    | Lever, heel rest, right                                                                        | 50228-01            |  |
|                                                   | 5    | Spring washer, "D" (2)                                                                         | 50912-72            |  |
|                                                   | 6    | Hex head cap screw, 3/8-16 x 1-1/2 inch (2)                                                    | 4721                |  |
|                                                   | 7    | Loctite 243 (Blue), 0.5 ml                                                                     | Not Sold Separately |  |
| Kit 50236-01                                      | 1    | Mount, heel rest (2)                                                                           | Not Sold Separately |  |
|                                                   | 2    | Set screw, socket, #8-32, cup point (2)                                                        | 3206B               |  |
|                                                   | 3    | Lever, heel rest, left (shown)                                                                 | 50229-01            |  |
|                                                   | 4    | Lever, heel rest, right                                                                        | 50231-01            |  |
|                                                   | 5    | Spring washer, "D" (2)                                                                         | 50912-72            |  |
|                                                   | 6    | Hex head cap screw, 3/8-16 x 1-1/2 inch (2)                                                    | 4721                |  |
|                                                   | 7    | Loctite 243 (Blue), 0.5 ml                                                                     | Not Sold Separately |  |
| Items mentioned in text, but not included in kit: |      |                                                                                                |                     |  |
|                                                   | Α    | A Footrest support bracket                                                                     |                     |  |
|                                                   | В    | Screw                                                                                          |                     |  |
|                                                   | С    | Lock nut                                                                                       |                     |  |
|                                                   | D    | A heel rest or shifter peg used as a heel rest MUST be in place to complete this installation. |                     |  |
|                                                   | Е    | Spring washer, "D"                                                                             |                     |  |
|                                                   | F    | Footpeg, (stock or accessory)                                                                  |                     |  |