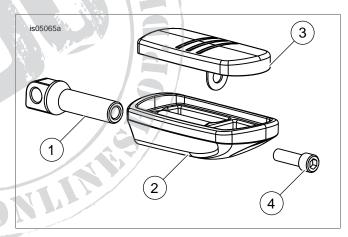

#### **Kit Contents**

See Figure 2 and Table 1.

### NOTE

See Figure 2. When installing the footpeg-support mount (1) on the motorcycle footpeg support, the rounded edge of the footpeg-support mount must be positioned upward.

When installing the spring washer, position the spring washer with the square edge toward the inside of the footpeg support.

#### NOTE

See Figure 2. When replacing the footpeg support mount (1), either replace the screw (4), or apply Loctite 243 (blue) to the threads on the removed screws before re-installing the screws.

- Assemble footpeg (2) and footpeg pad (3) onto footpeg mount (1). Install the adjusting screw through the peg and into the mount. Rotate the footpeg assembly to the desired position.
- 6. Tighten the adjusting screw to 21 ft-lbs (29 Nm).
- 7. Repeat Steps 1 through 6 for the other footpeg.

Figure 2. Service Parts: Streamliner Footpeg Kit

**Table 1. Service Parts Table** 

| Item | Description (Quantity)         | Part<br>Number |
|------|--------------------------------|----------------|
| 1    | Mount, footpeg support (2)     | 50208-04       |
| 2    | Passenger footpeg (2)          | 50345-04       |
| 3    | Pad, passenger footpeg (2)     | 50350-04       |
| 4    | Screw, hex socket head cap (2) | 2708A          |