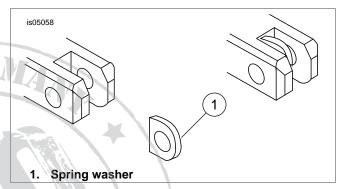

### **INSTALLATION**

- Remove the hardware fastening the stock footpeg to the motorcycle footpeg support. Save the hardware for installation.
- 2. Remove the stock footpeg and spring washer from the motorcycle footpeg support. Note the orientation of, and save, the spring washer for installation.

### NOTE

See Figure 2. When installing the footpeg-support mount (1) on the motorcycle footpeg support, the rounded edge of the footpeg-support mount must be positioned upward.

When installing the spring washer, position the spring washer with the square edge toward the inside of the footpeg support.

# **AWARNING**

Footrests must fold up and toward rear of motorcycle if struck. Failure to set footrests to fold up and back could result in death or serious injury. (00366a)

Figure 1. Footpeg Spring Washer Installation